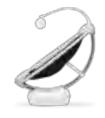

### **Smart Bassinet**

The Smart Bassinet is an infant bed that helps your baby fall asleep while keeping your hands free.