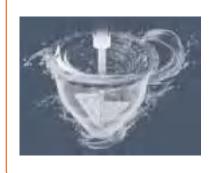

## Intelligent Milk Maker

App remote control: one-button brewing milk powder

Daily APP records of feeding data and growth curve

Super cyclone high temperature cleaning technology

Automatic UV sterilization and air drying technology

When not working, the intelligent milk machine can automatically cruise and sterilize every 2 hours for half an hour to keep the healthy environment.

It can be used for several days after filled with milk powder, and adopts the space cabin isolation technology to avoid the milk powder from getting wet and deteriorated.