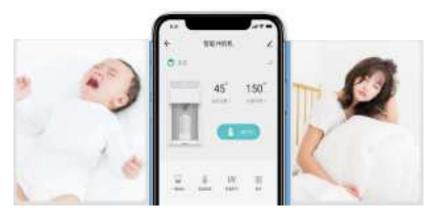

## Intelligent Milk Maker

App remote control: one-button brewing milk powder

Daily APP records of feeding data and growth curve

Super cyclone high temperature cleaning technology

Automatic UV sterilization and air drying technology

When not working, the intelligent milk machine can automatically cruise and sterilize every 2 hours for half an hour to keep the healthy environment.

It can be used for several days after filled with milk powder, and adopts the space cabin isolation technology to avoid the milk powder from getting wet and deteriorated.