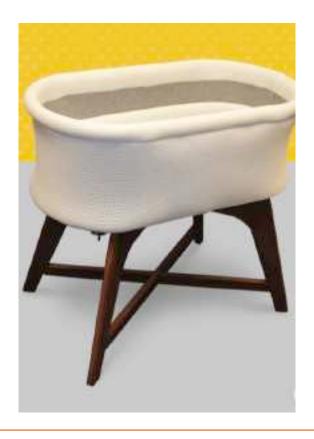

### **Smart Bassinet**

The Smart Bassinet is an infant bed that helps your baby fall asleep while keeping your hands free.