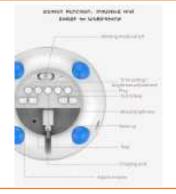

# **Baby Camera**

Preset Lullibies

Temperature Sensor

Motion Detection

Night Lamp