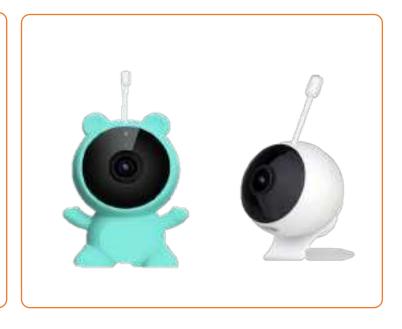

# **Baby Camera**

Preset Lullibies

Temperature Sensor

Motion Detection

Night Lamp