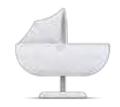

### **Smart Bassinet**

The Smart Bassinet is an infant bed that helps your baby fall asleep while keeping your hands free.