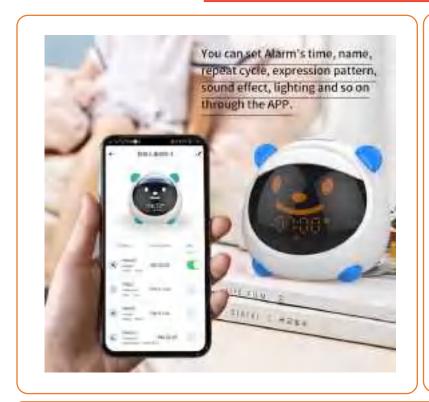

n be used for several days after filled with milk powder, and adopts the space cabin isolation technology to avoid the milk powder from getting wet and deteriorated.









Adult milk powder

Baby milk powder





Instant coffee

Elderly milk powder

### **Smart Bassinet**

The Smart Bassinet is an infant bed that helps your baby fall asleep while keeping your hands free.







### Sleep Monitoring Belt

### Highlights

- Non-wearable sleep monitoring belt, protect your sleep without feeling
- Real-time monitoring of heart rate and breathing rate, so that every breath and heartbeat can be seen
- Sleep report, abnormal alarm, personalized sleep advice





# **Baby Camera**













Preset Lullibies



Temperature Sensor



Motion Detection



Night Lamp

### Children's Alarm Clock