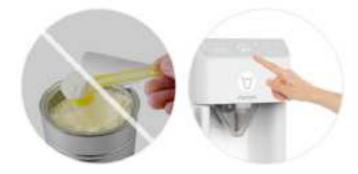

## Intelligent Milk Maker

App remote control: one-button brewing milk powder

Daily APP records of feeding data and growth curve

Super cyclone high temperature cleaning technology

Automatic UV sterilization and air drying technology

When not working, the intelligent milk machine can automatically cruise and sterilize every 2 hours for half an hour to keep the healthy environment.

It can be used for several days after filled with milk powder, and adopts the space cabin isolation technology to avoid the milk powder from getting wet and deteriorated.