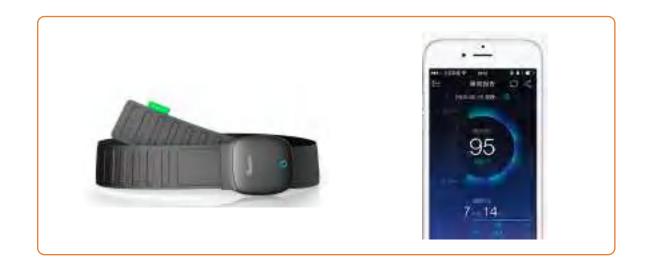

### Sleep Monitoring Belt

### Highlights

- Non-wearable sleep monitoring belt, protect your sleep without feeling
- Real-time monitoring of heart rate and breathing rate, so that every breath and heartbeat can be seen
- Sleep report, abnormal alarm, personalized sleep advice