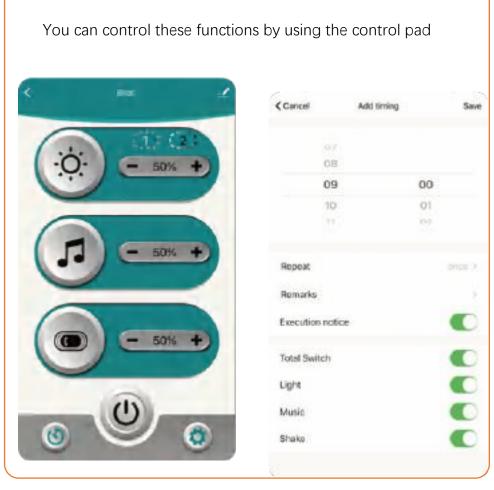

amp













## Intelligent Milk Maker

App remote control: one-button brewing milk powder



Daily APP records of feeding data and growth curve



Super cyclone high temperature cleaning technology



Automatic UV sterilization and air drying technology



When not working, the intelligent milk machine can automatically cruise and sterilize every 2 hours for half an hour to keep the healthy environment.



It can be used for several days after filled with milk powder, and adopts the space cabin isolation technology to avoid the milk powder from getting wet and deteriorated.









Adult milk powder

Baby milk powder





Instant coffee

Elderly milk powder

### **Smart Bassinet**

The Smart Bassinet is an infant bed that helps your baby fall asleep while keeping your hands free.







### Sleep Monitoring Belt

### Highlights

- Non-wearable sleep monitoring belt, protect your sleep without feeling
- Real-time monitoring of heart rate and breathing rate, so that every breath and heartbeat can be seen
- Sleep report, abnormal alarm, personalized sleep advice





# **Baby Camera**













Preset Lullibies



Temperature Sensor



Motion Detection



Night Lamp

### Children's Alarm Clock