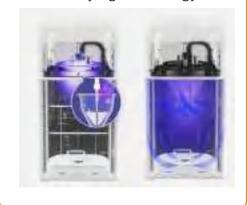

## Intelligent Milk Maker

App remote control: one-button brewing milk powder

Daily APP records of feeding data and growth curve

Super cyclone high temperature cleaning technology

Automatic UV sterilization and air drying technology

When not working, the intelligent milk machine can automatically cruise and sterilize every 2 hours for half an hour to keep the healthy environment.

It can be used for several days after filled with milk powder, and adopts the space cabin isolation technology to avoid the milk powder from getting wet and deteriorated.