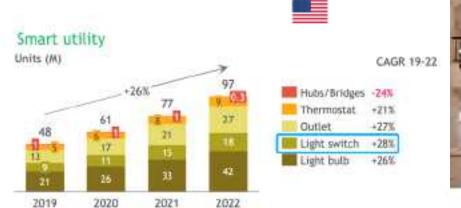

erature controller



Key Spec: Protocol: Wi-Fi, Wi-Fi&BLE, Zigbee Rated Spec: 120V, 10A/15A Certification: UL, ETL

2way

### **Power Supply & Control**

Retain the existing features of hub, Controlled equipment to achieve intelligent

#### **Outdoor smart plug**





Protocols: Wi-Fi&BLE Product: USB hub Mounting type: Plug in

Highlights:

1 Remote control

② Schedule remotely

- ③ High-speed 3.0 USB data interface
- ④ Through the USB interface to access more small objects , to achieve their intelligent



### **Switches & Accessories**

No need change your conventional lighting bulb or luminaire, smart them from in-wall switch and dimmer



# Switches & Accessories | Light Switch

No need change your conventional lighting bulb or luminaire, smart them from in-wall switch and dimmer







3-way Lighting Control Control the same light them 2 (Diment Iosifices



Key Spec: Protocol: Wi-Fi&BLE, Zigbee, BLE mesh Rated Spec: 120V Certification: ETL Type: single pole & 3 way

# Switches & Accessories | Dimmer

No need change your conventional lighting bulb or luminaire, smart them from in-wall switch and dimmer



# Switches & Accessories | Celling Fan Switch

No need change your conventional lighting bulb or luminaire, smart them from in-wall switch and dimmer

| . 2            | $\bigcirc$                                     |