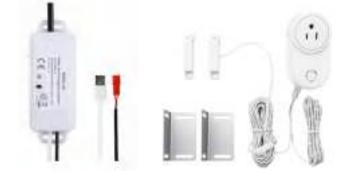

# Smart Garage Door Opener

Easily upgrade your garage to be smart

Product: wired garage, up to 3doors can be controlled Protocols: Wi-Fi, Wi-Fi&BLE

- 1 Remote Control
- ② Schedule & Timer
- ③ Voice control
- ④ Automatically open/close driving home
- (5) Overtime opening notification
- 6 Family sharing
- O High security with encrypted voice pass code