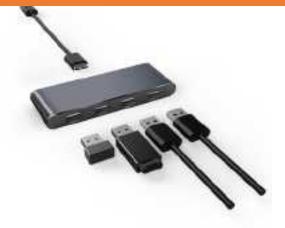

#### **Outdoor smart plug**

Protocols: Wi-Fi&BLE Product: USB hub Mounting type: Plug in

Highlights:

1 Remote control

② Schedule remotely

- ③ High-speed 3.0 USB data interface
- ④ Through the USB interface to access more small objects , to achieve their intelligent