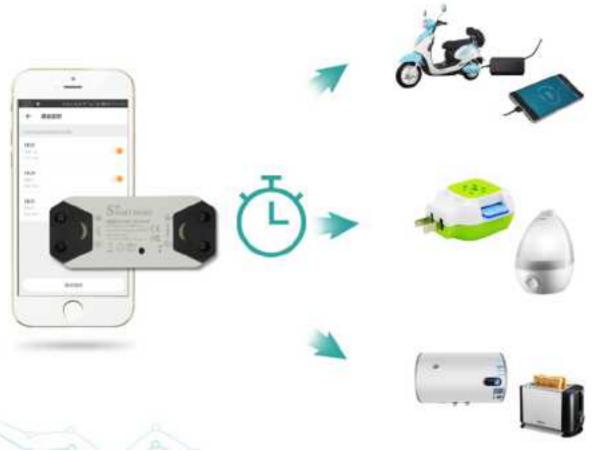

### **Power Supply & Control**

Retain the existing features of hub, Controlled equipment to achieve intelligent

#### Indoor smart plug Wall outlet **Key Spec: Key Spec:** Protocol: Wi-Fi, Wi-Fi&BLE, Zigbee Protocol: Wi-Fi, Wi-Fi&BLE, Zigbee Rated Spec: 120V, 10A/15A Rated Spec: 120V, 10A/15A Certification: ETL, FCC Certification: ETL, FCC 1.1 1 1.1 Wall outlet Add USB Ports Add AC & USB ports Waterproof Outlet Circle type Cubic type de **Power strips** By Feature 3AC 3AC+2USB 4AC+4USB 4AC+2USB Add Energy Monitoring Add nightlight Add 2 USB Ports