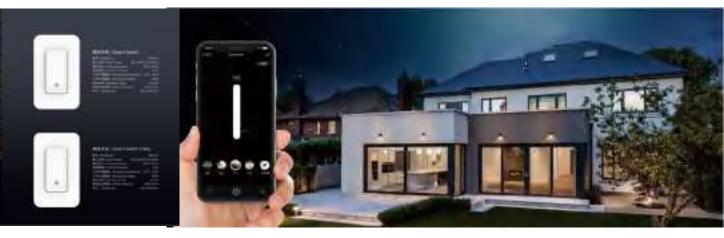

### **Switches & Accessories**

No need change your conventional lighting bulb or luminaire, smart them from in-wall switch and dimmer

# Switches & Accessories | Light Switch

No need change your conventional lighting bulb or luminaire, smart them from in-wall switch and dimmer

3-way Lighting Control Control the same light them 2 (Diment Iosifices