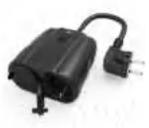

#### Outdoor smart plug

Power Stake

Power Stake

Control write Your Voice Works with Alexa for roce control

1way

On/OFF basic

3way

Add dimming function

Casing days

Add Temperature controller

Key Spec: Protocol: Wi-Fi, Wi-Fi&BLE, Zigbee Rated Spec: 120V, 10A/15A Certification: UL, ETL

2way