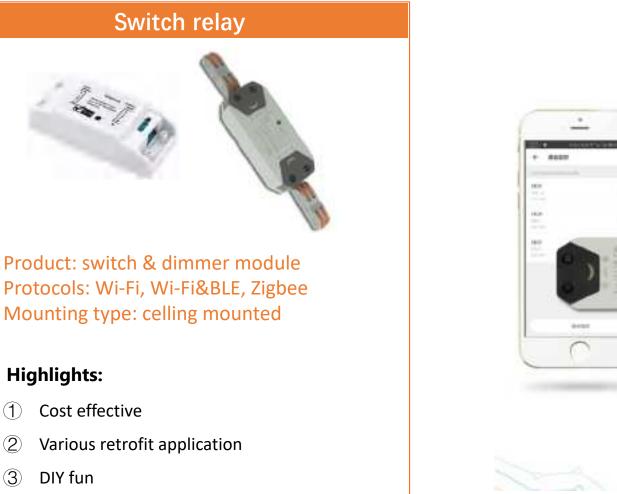

# Retrofit Controller | Switch Relay

# Retrofit Controller | Switch & Dimmer Module

Give the perfect view for your window

Product: switch & dimmer module Protocols: Wi-Fi, Wi-Fi&BLE, Zigbee Mounting type: flush mounted

- (1) Better appearance without threw away your traditional switch
- 2 Compact Design to hide into your existing mounting box
- 3 DIY lighting environment by on/off dimming
- 4 Added Value bring to traditional channel