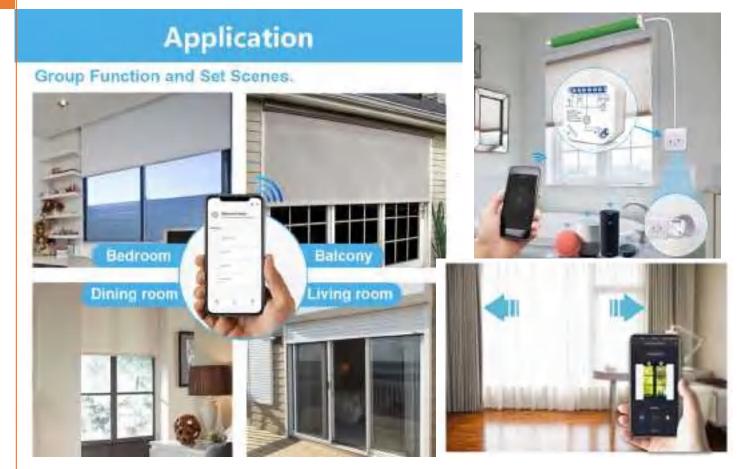

# Switches & Accessories | Curtain Switch

Give the perfect view for your window

Protocols: Wi-Fi, Wi-Fi&BLE, Zigbee Product type: 1-2gang switch Mounting type: wall mounted

- 1) Wall mounted, neutral wire needed
- ② Quick calibration to fit in different travel distance
- ③ Compatible with AC motor and dry contract motor
- ④ Open to the right percentage for best view
- (5) Integrated with light sensor to get best natural light

#### Give the perfect view for your window