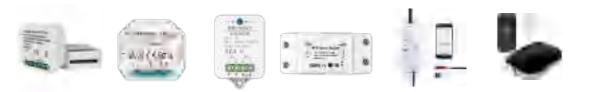

#### **Retrofit and featured controllers**

Mini switch module, dimmer module, curtain module, fan module, garage door opener

# Retrofit Controller | Switch Relay

# Retrofit Controller | Switch & Dimmer Module

Give the perfect view for your window

Product: switch & dimmer module Protocols: Wi-Fi, Wi-Fi&BLE, Zigbee Mounting type: flush mounted

- (1) Better appearance without threw away your traditional switch
- 2 Compact Design to hide into your existing mounting box
- 3 DIY lighting environment by on/off dimming
- 4 Added Value bring to traditional channel

# **Retrofit Controller | Shutter Controller**

Give the perfect view for your window

#### **Shutter Controller**

Product: Shutter controller Protocols: Wi-Fi, Wi-Fi&BLE, Zigbee Mounting type: flush mounted