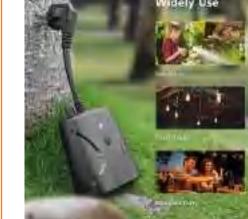

#### Outdoor smart plug

Power Stake

Power Stake

Control write Your Voice Works with Alexa for roce control

1way

On/OFF basic

3way

Add dimming function

Casing days

Add Temperature controller

Key Spec: Protocol: Wi-Fi, Wi-Fi&BLE, Zigbee Rated Spec: 120V, 10A/15A Certification: UL, ETL

2way