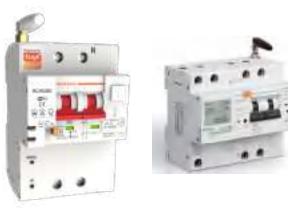

#### Circuit Breaker

Product: Electricity meter Protocols: Wi-Fi, NB-IOT

#### Product: Circuit breaker Protocols: Wi-Fi, NB-IOT

- ① Powerful protection and alarm function
- 2 Three-phase voltage, current, power display
- ③ Electricity metering
- ④ Remote control
- (5) Pre-payment & bill management
- 6 Integrated with other device to get more energy saving