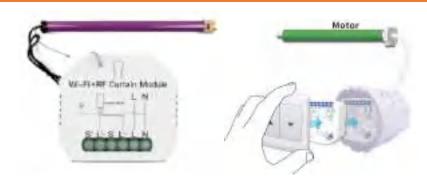

# Retrofit Controller | Switch & Dimmer Module

Give the perfect view for your window

Product: switch & dimmer module Protocols: Wi-Fi, Wi-Fi&BLE, Zigbee Mounting type: flush mounted

- (1) Better appearance without threw away your traditional switch
- 2 Compact Design to hide into your existing mounting box
- 3 DIY lighting environment by on/off dimming
- 4 Added Value bring to traditional channel

# Switches & Accessories | Curtain Switch

Give the perfect view for your window

Protocols: Wi-Fi, Wi-Fi&BLE, Zigbee Product type: 1-2gang switch Mounting type: wall mounted

- 1) Wall mounted, neutral wire needed
- ② Quick calibration to fit in different travel distance
- ③ Compatible with AC motor and dry contract motor
- ④ Open to the right percentage for best view
- (5) Integrated with light sensor to get best natural light