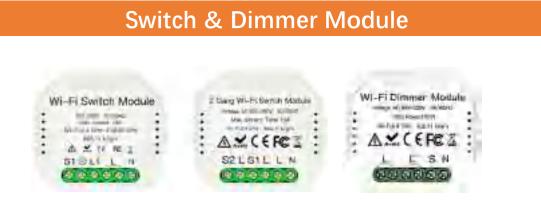

# Retrofit Controller | Switch Relay

# Retrofit Controller | Switch & Dimmer Module

Give the perfect view for your window

Product: switch & dimmer module Protocols: Wi-Fi, Wi-Fi&BLE, Zigbee Mounting type: flush mounted

- (1) Better appearance without threw away your traditional switch
- 2 Compact Design to hide into your existing mounting box
- 3 DIY lighting environment by on/off dimming
- 4 Added Value bring to traditional channel