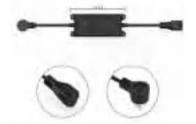

#### **Outdoor smart plug**

Protocols: Wi-Fi&BLE Product: USB hub Mounting type: Plug in

Highlights:

1 Remote control

② Schedule remotely

- ③ High-speed 3.0 USB data interface
- ④ Through the USB interface to access more small objects , to achieve their intelligent