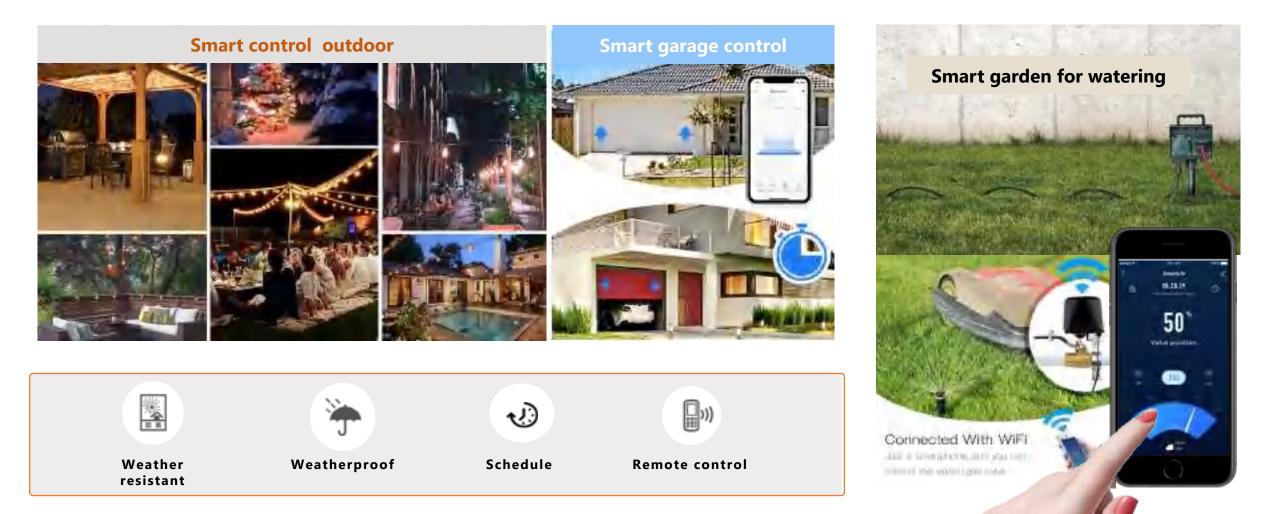

#### Garden & Garage Management

Water valve controller, irrigator, garage door opener

### **Smart Watering**

Offer a easier and energy saving solution for your garden

### Outdoor Smart water controller

Product: Water valve controller Protocols: Wi-Fi、 BLE

#### Highlights:

- 1 Garden caring with remote control
- 2 Hands free watering by schedule & voice
- ③ Smart weather Live response
- (4) Energy Saving by knowing the flow

WI-FI Smar

Irrigation Timer

**Outdoor Smart Sprinkler Controller** 

Product: Sprinkler Controller Protocols: Wi-Fi, Wi-Fi&BL

- (1) Garden caring with remote control
- 2 Hands free watering by schedule & voice
- ③ Can control 8/16 zones
- 4 Energy Saving by knowing the flow

### Smart Garden & Garage Offer a More Colorful Life

From indoors to outdoors, to whom wants a smarter garage or who is a garden big fan