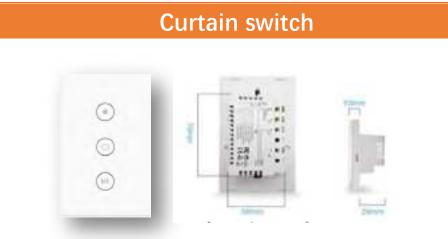

# Switches & Accessories | Curtain Switch

Give the perfect view for your window

Protocols: Wi-Fi, Wi-Fi&BLE, Zigbee Product type: 1-2gang switch Mounting type: wall mounted

- 1) Wall mounted, neutral wire needed
- ② Quick calibration to fit in different travel distance
- ③ Compatible with AC motor and dry contract motor
- ④ Open to the right percentage for best view
- (5) Integrated with light sensor to get best natural light