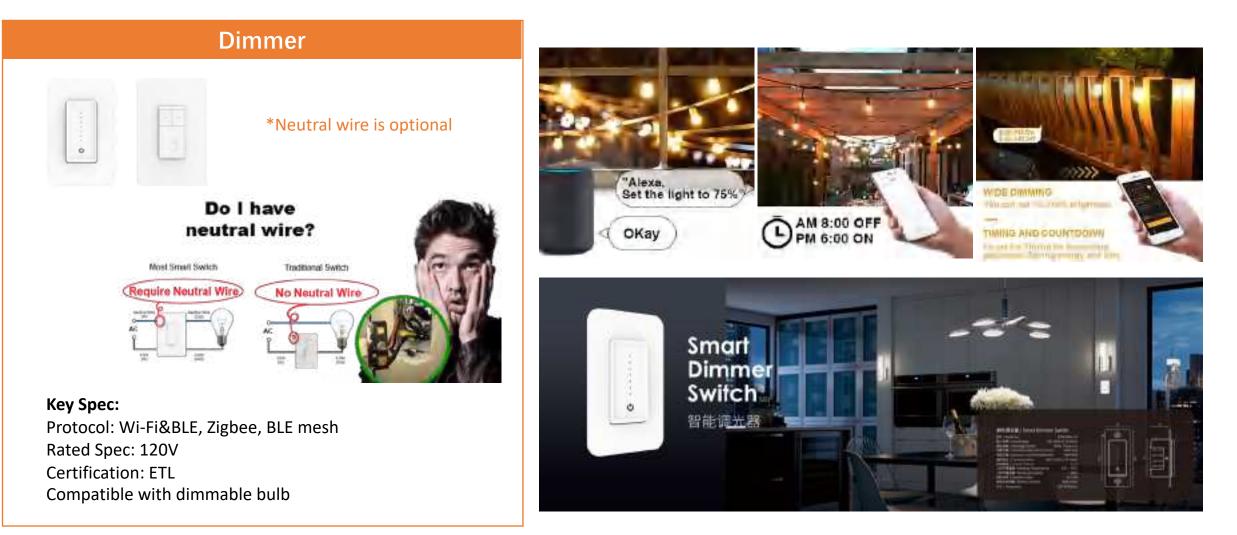

# Switches & Accessories | Dimmer

No need change your conventional lighting bulb or luminaire, smart them from in-wall switch and dimmer

Key Spec: Protocol: Wi-Fi&BLE, Zigbee, BLE mesh Rated Spec: 120V Certification: ETL Type: single pole & 3 way