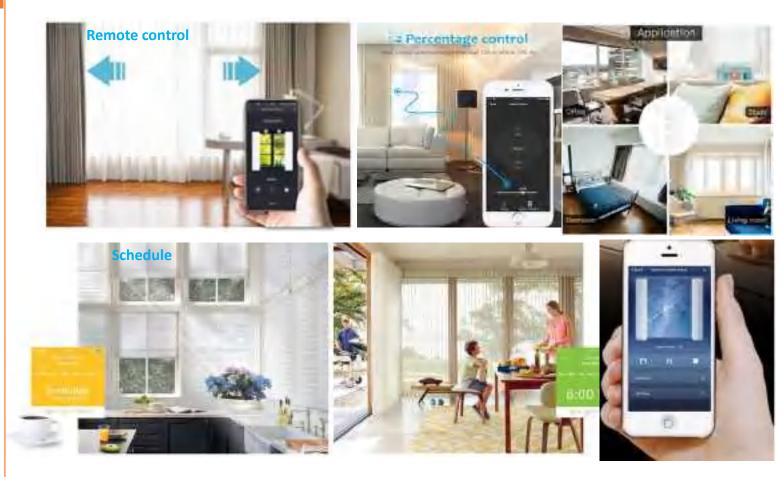

# Switches & Accessories | Curtain Switch

Give the perfect view for your window

Protocols: Wi-Fi, Wi-Fi&BLE, Zigbee Product type: 1-2gang switch Mounting type: wall mounted

- 1) Wall mounted, neutral wire needed
- ② Quick calibration to fit in different travel distance
- ③ Compatible with AC motor and dry contract motor
- ④ Open to the right percentage for best view
- (5) Integrated with light sensor to get best natural light