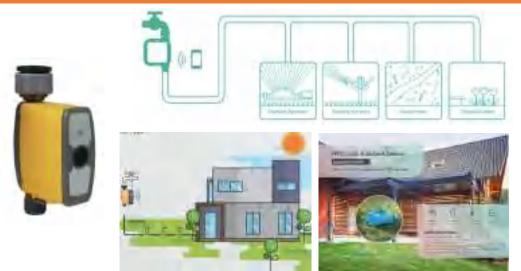

### **Smart Watering**

Offer a easier and energy saving solution for your garden

### Outdoor Smart water controller

Product: Water valve controller Protocols: Wi-Fi、 BLE

#### Highlights:

- 1 Garden caring with remote control
- 2 Hands free watering by schedule & voice
- ③ Smart weather Live response
- (4) Energy Saving by knowing the flow

WI-FI Smar

Irrigation Timer

**Outdoor Smart Sprinkler Controller** 

Product: Sprinkler Controller Protocols: Wi-Fi, Wi-Fi&BL

- (1) Garden caring with remote control
- 2 Hands free watering by schedule & voice
- ③ Can control 8/16 zones
- 4 Energy Saving by knowing the flow