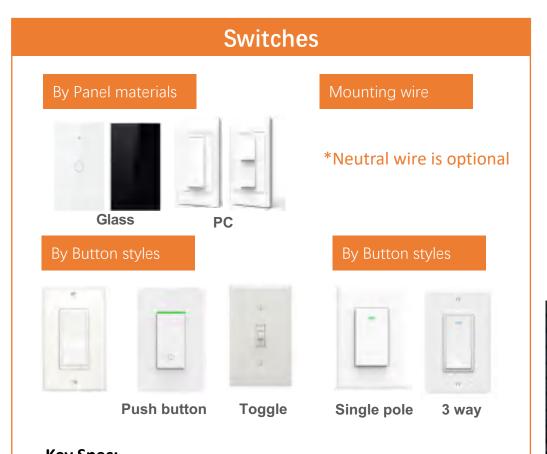

### **Switches & Accessories**

No need change your conventional lighting bulb or luminaire, smart them from in-wall switch and dimmer

# Switches & Accessories | Light Switch

No need change your conventional lighting bulb or luminaire, smart them from in-wall switch and dimmer

3-way Lighting Control Control the same light them 2 (Diment Iosifices

Key Spec: Protocol: Wi-Fi&BLE, Zigbee, BLE mesh Rated Spec: 120V Certification: ETL Type: single pole & 3 way