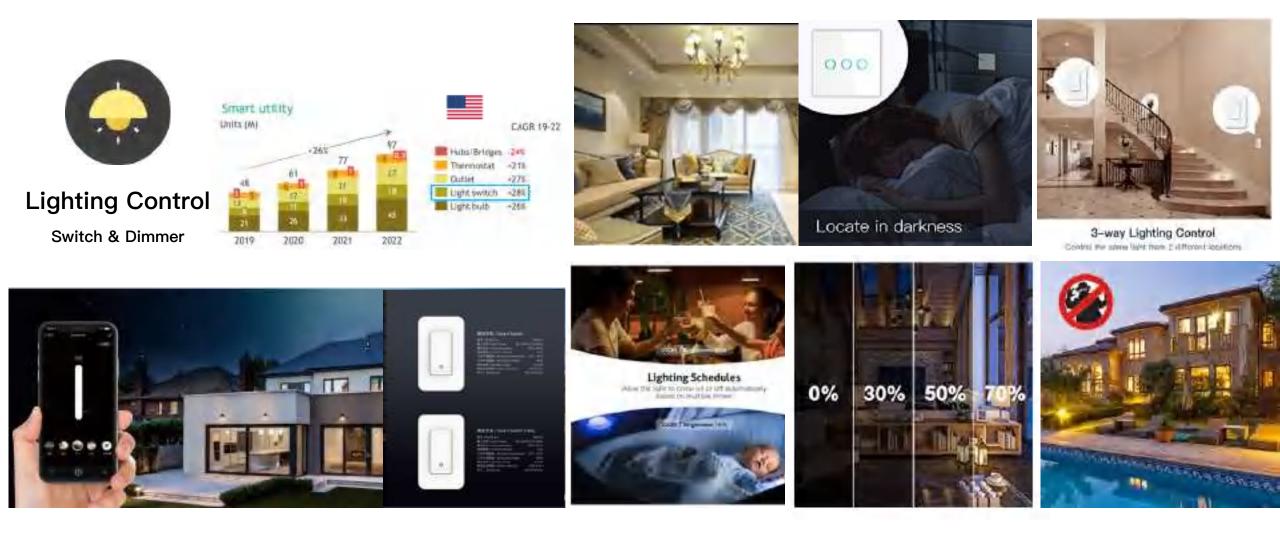

### **Switches & Accessories**

No need change your conventional lighting bulb or luminaire, smart them from in-wall switch and dimmer

# Switches & Accessories | Light Switch

No need change your conventional lighting bulb or luminaire, smart them from in-wall switch and dimmer

3-way Lighting Control Control the same light them 2 (Diment Iosifices

Key Spec: Protocol: Wi-Fi&BLE, Zigbee, BLE mesh Rated Spec: 120V Certification: ETL Type: single pole & 3 way