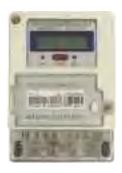

#### Smart Electric Meter

#### Circuit Breaker

Product: Electricity meter Protocols: Wi-Fi, NB-IOT

#### Highlights:

- 1 History energy consumption monitoring
- 2 Three-phase voltage, current, power display

2107.12

- ③ Prepaid & recharge
- (4) Remote control
- 5 Integrated with other device to get more