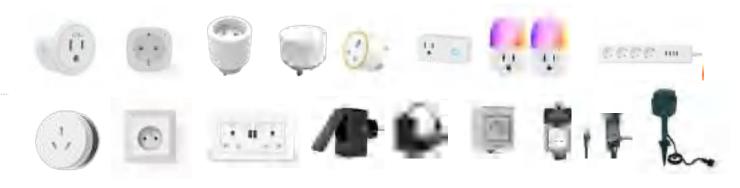

#### **Power** supply and control

Smart plug, energy monitor plug, power strip, outdoor outlet, lawn sockets , dimmer plug, nightlight plug, IR mate plug

### **Plugs & Power strips**

Easy to set up, really bring consumer convenience

#### Indoor smart plug Wall outlet **Key Spec: Key Spec:** Protocol: Wi-Fi, Wi-Fi&BLE, Zigbee Protocol: Wi-Fi, Wi-Fi&BLE, Zigbee Rated Spec: 120V, 10A/15A Rated Spec: 120V, 10A/15A Certification: ETL, FCC Certification: ETL, FCC 1.1 1 1.1 Wall outlet Add USB Ports Add AC & USB ports Waterproof Outlet Circle type Cubic type de **Power strips** By Feature 3AC 3AC+2USB 4AC+4USB 4AC+2USB Add Energy Monitoring Add nightlight Add 2 USB Ports

#### Outdoor smart plug

Power Stake

Power Stake

Control write Your Voice Works with Alexa for roce control

1way

On/OFF basic

3way

Add dimming function

Casing days

Add Temperature controller

Key Spec: Protocol: Wi-Fi, Wi-Fi&BLE, Zigbee Rated Spec: 120V, 10A/15A Certification: UL, ETL

2way

#### **Outdoor smart plug**

Protocols: Wi-Fi&BLE Product: USB hub Mounting type: Plug in

Highlights:

1 Remote control

② Schedule remotely

- ③ High-speed 3.0 USB data interface
- ④ Through the USB interface to access more small objects , to achieve their intelligent