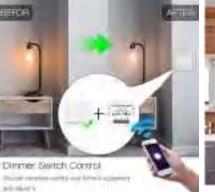

# Retrofit Controller | Switch & Dimmer Module

Give the perfect view for your window

Product: switch & dimmer module Protocols: Wi-Fi, Wi-Fi&BLE, Zigbee Mounting type: flush mounted

- (1) Better appearance without threw away your traditional switch
- 2 Compact Design to hide into your existing mounting box
- 3 DIY lighting environment by on/off dimming
- 4 Added Value bring to traditional channel