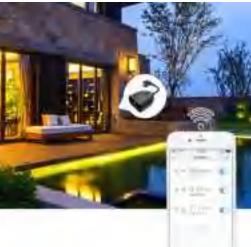

#### Outdoor smart plug

Power Stake

Power Stake

Control write Your Voice Works with Alexa for roce control

1way

On/OFF basic

3way

Add dimming function

Casing days

Add Temperature controller

Key Spec: Protocol: Wi-Fi, Wi-Fi&BLE, Zigbee Rated Spec: 120V, 10A/15A Certification: UL, ETL

2way