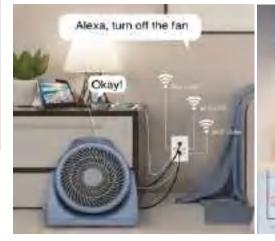

### **Power Supply & Control**

Retain the existing features of hub, Controlled equipment to achieve intelligent

#### Indoor smart plug Wall outlet **Key Spec: Key Spec:** Protocol: Wi-Fi, Wi-Fi&BLE, Zigbee Protocol: Wi-Fi, Wi-Fi&BLE, Zigbee Rated Spec: 120V, 10A/15A Rated Spec: 120V, 10A/15A Certification: ETL, FCC Certification: ETL, FCC 1.1 1 1.1 Wall outlet Add USB Ports Add AC & USB ports Waterproof Outlet Circle type Cubic type de **Power strips** By Feature 3AC 3AC+2USB 4AC+4USB 4AC+2USB Add Energy Monitoring Add nightlight Add 2 USB Ports