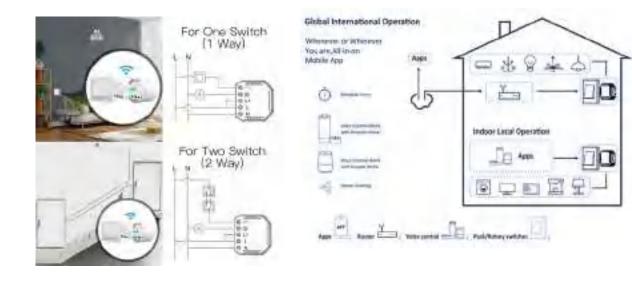

# Retrofit Controller | Switch & Dimmer Module

Give the perfect view for your window

Product: switch & dimmer module Protocols: Wi-Fi, Wi-Fi&BLE, Zigbee Mounting type: flush mounted

- (1) Better appearance without threw away your traditional switch
- 2 Compact Design to hide into your existing mounting box
- 3 DIY lighting environment by on/off dimming
- 4 Added Value bring to traditional channel