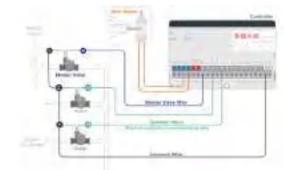

### Outdoor Smart water controller

Product: Water valve controller Protocols: Wi-Fi、 BLE

#### Highlights:

- 1 Garden caring with remote control
- 2 Hands free watering by schedule & voice
- ③ Smart weather Live response
- (4) Energy Saving by knowing the flow

WI-FI Smar

Irrigation Timer

**Outdoor Smart Sprinkler Controller** 