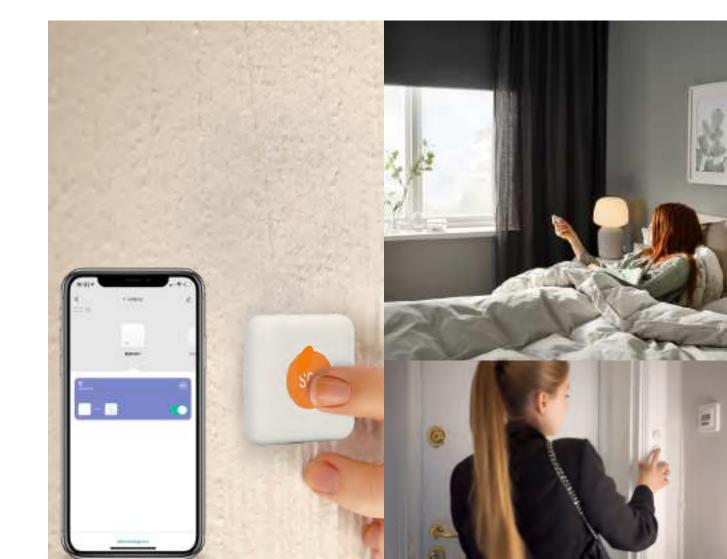

# Switches & Accessories | Wireless Switch

One button control all devices

| Wireless switch |  |
|-----------------|--|
| - +             |  |

Protocols: Zigbee, BLE Product: smart button Mounting type: stick to the wall or no need mount

#### Highlights:

1 Define the device You want to control as you like

(2) full-protocol and one-key control of cross-protocol devices

③ Multiple trigger action by single/double click and long press