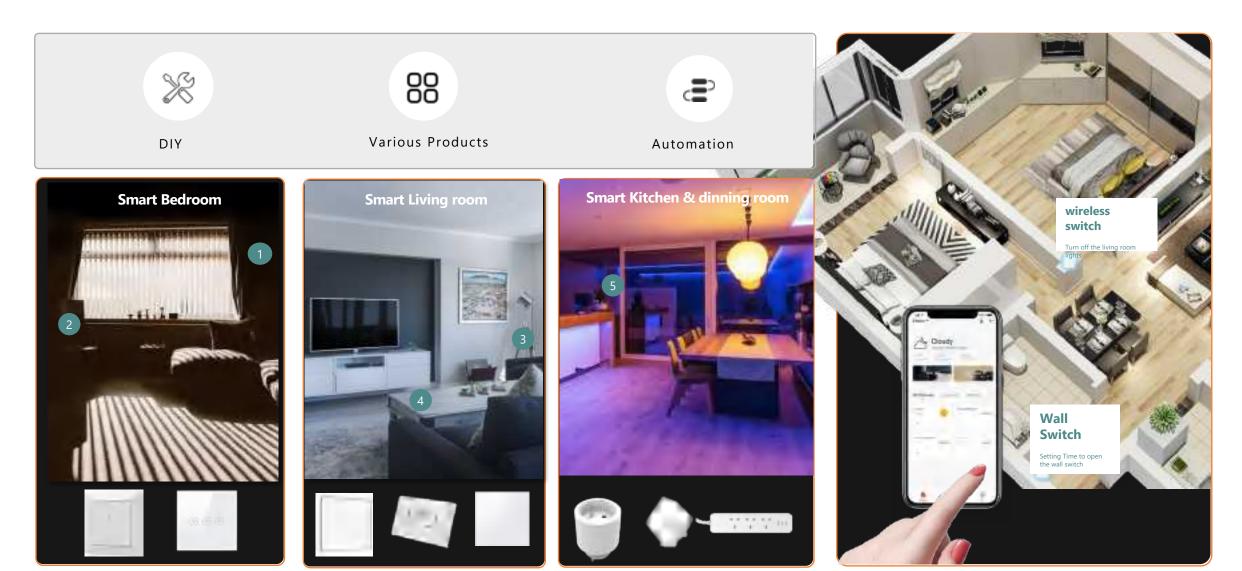

### A Smart Home Makes Everyday Life Easier

To whom is a home owner or home builder, DIY your greater comfortable and convenient home