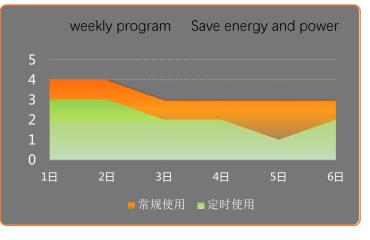

## Highlights

- Remote control: heat water in advance
- Weekly program control: provide multiple weekly programs for selection and customize water heating time
- Map fence: start the water heater when the GPS system detects that you are less than 5 kilometers to your home
- Energy consumption statistics: view electricity and water statistics in real time and manage electricity and water scientifically
- General advantages: App control, UI failure alarm, App message push, smart scene linkage, cloud timing control
- Voice control: support voice control on three platforms:
  Amazon Alexa, Google Assistant and Yandex Alice