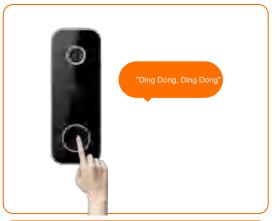

#### $\mathsf{TV}$

As a central control device, Smart TV can control all On Tech devices and control the execution of the set scenes. And it can also be used as an entrance for intuitive interaction with users, real-time feedback device related information, and support push video doorbell video message intercom.