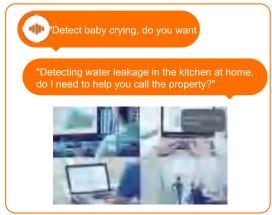

#### $\mathsf{TV}$

As a central control device, Smart TV can control all On Tech devices and control the execution of the set scenes. And it can also be used as an entrance for intuitive interaction with users, real-time feedback device related information, and support push video doorbell video message intercom.

Control the execution of the scene Check the cond

Check the condition of the equipment at home

Control the execution of equipment