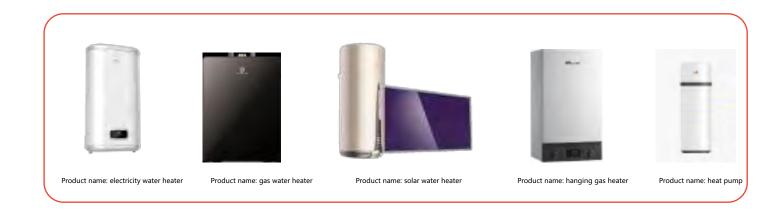

### Water Heater

## Highlights

- Remote control: heat water in advance
- Weekly program control: provide multiple weekly programs for selection and customize water heating time
- Map fence: start the water heater when the GPS system detects that you are less than 5 kilometers to your home
- Energy consumption statistics: view electricity and water statistics in real time and manage electricity and water scientifically
- General advantages: App control, UI failure alarm, App message push, smart scene linkage, cloud timing control
- Voice control: support voice control on three platforms:
  Amazon Alexa, Google Assistant and Yandex Alice