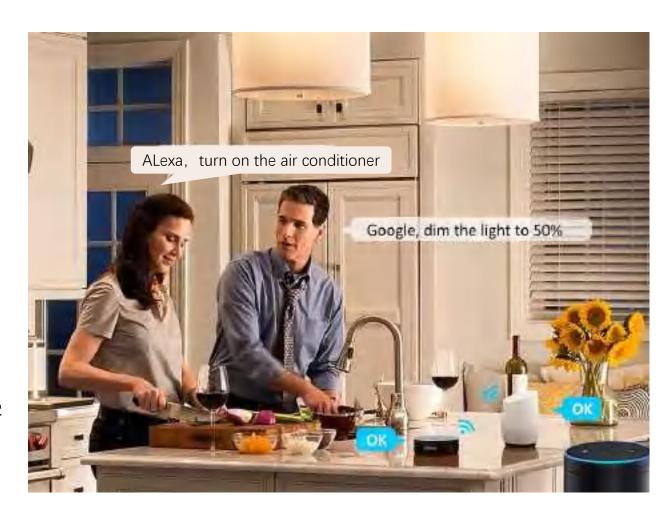

## Highlights

- Remote control: heat water in advance
- Weekly program control: provide multiple weekly programs for selection and customize water heating time
- Map fence: start the water heater when the GPS system detects that you are less than 5 kilometers to your home
- Energy consumption statistics: view electricity and water statistics in real time and manage electricity and water scientifically
- General advantages: App control, UI failure alarm, App message push, smart scene linkage, cloud timing control
- Voice control: support voice control on three platforms:
  Amazon Alexa, Google Assistant and Yandex Alice