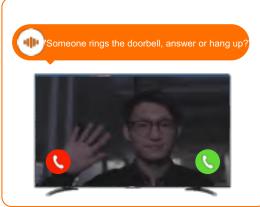

#### $\mathsf{TV}$

As a central control device, Smart TV can control all On Tech devices and control the execution of the set scenes. And it can also be used as an entrance for intuitive interaction with users, real-time feedback device related information, and support push video doorbell video message intercom.