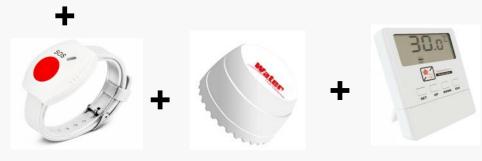

# Wi-Fi +RF433/868 Security Kits

Standard KIT; Alarm Gateway x1, PIR x1, Door Sensor x1, key fob x1, doorbell x1

SOS belt Water leakage sensor Temp

Temp and humidity Sensor

Work with On Tech smart products Siren and voice reminding Built-in backup battery Remote App/ local keypad/ voice (Alexa/ Google) arm and disarm