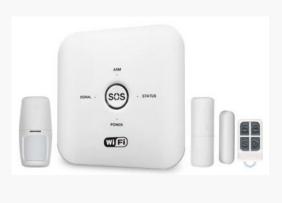

### **Ethernet/4G/Wi-Fi + Zigbee Security Kits**

Work with On Tech smart products
4G cellular network connection when
the fixed network is abnormal
Siren and voice reminding
Built-in backup battery of the Base
Station for 10 hours
Remote App/ local key fob/
voice(Alexa/ Google) arm and disarm
Video cloud storage

Door Sensor x1, Motion Detector x1, Water Leak Sensor x1, Temperature and Humidity Sensor x1, Base Station(4G) x1, Indoor Camera x1, Key Fob x1, Panic Button x1, Siren & Extender x1,