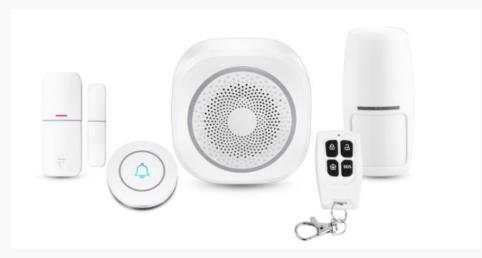

# Wi-Fi +RF433/868 Security Kits

Standard KIT; Alarm Gateway x1, PIR x1, Door Sensor x1, key fob x1, doorbell x1

SOS belt Water leakage sensor Temp

Temp and humidity Sensor

Work with On Tech smart products Siren and voice reminding Built-in backup battery Remote App/ local keypad/ voice (Alexa/ Google) arm and disarm

Alarm Gateway x1, PIR x1, Door Sensor x1, key fob x1, doorbell x1