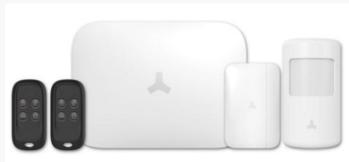

# Wi-Fi +RF433/868 Security Kits

Standard KIT; Alarm Gateway x1, PIR x1, Door Sensor x1, key fob x1, doorbell x1

SOS belt Water leakage sensor Temp

Temp and humidity Sensor

Work with On Tech smart products Siren and voice reminding Built-in backup battery Remote App/ local keypad/ voice (Alexa/ Google) arm and disarm

Alarm Gateway x1, PIR x1, Door Sensor x1, key fob x1, doorbell x1