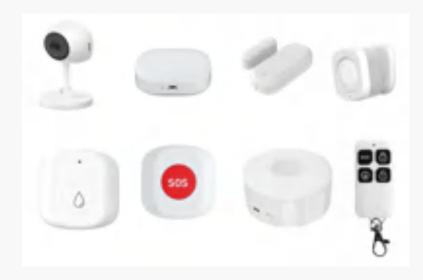

### Wi-Fi +Zigbee Security Kits

- •Work with On TecH smart products.
- Siren and voice reminding of
- •abnormal status, flashing lights
- •and instant push App alerts
- •Remote App/ voice(Alexa/
- •Google) arm and disarm
- •Video cloud storage package

Alarm Gateway x1, PIR x1, Door Sensor x1, key fob x1, doorbell x1