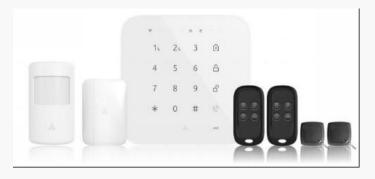

# Wi-Fi & 2G/4G+RF433/868 Security Kits

Work with On Tech smart products Alarm with 110dB sound and light flash

2G or 4G network, send SMS/call when alarm triggers.

3.7V/900mA battery, up to 12h Remote App/ voice(Alexa/Google) arm and disarm

### Wi-Fi +RF433/868 Security Kits

Work with On Tech smart products Siren and voice reminding Built-in backup battery for 6 hours Remote App/ local keypad/ voice (Alexa/ Google) arm and disarm

SOS version: PIR x1, Alarm Gateway x1, Door Sensor x1, key fob x1

Screen version: PIR x2, Alarm Gateway x1, Door Sensor x2