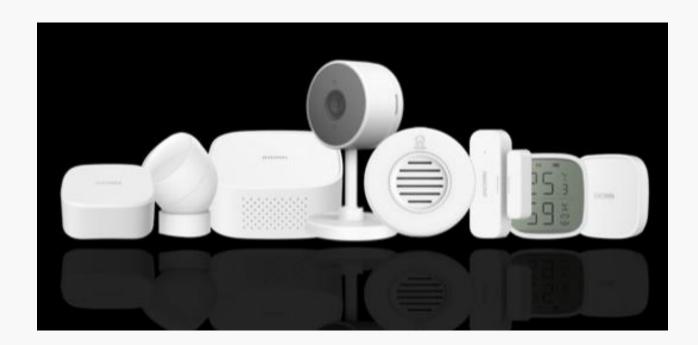

#### Wi-Fi +Zigbee Security Kits

- •Work with On Tech smart products.
- Siren and voice reminding of
- •abnormal status, flashing lights
- •and instant push App alerts
- •Remote App/ voice(Alexa/
- •Google) arm and disarm
- •Video cloud storage package

1\*indoor camera,1\*ZigBee wireless mini hub,1\*Door sensor, 1\*Motion sensor, 1\*water leak sensor, 1\*Panic button,1\*Indoor siren, 1\*Zigbeer remote