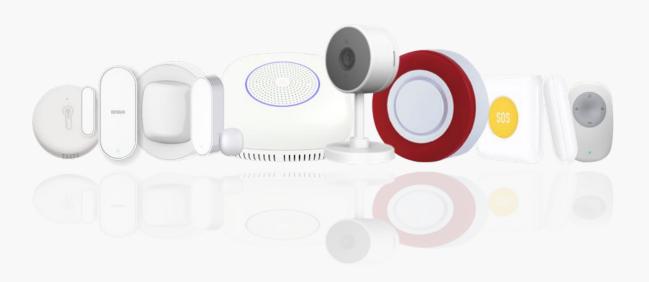

### **Ethernet/4G/Wi-Fi + Zigbee Security Kits**

Work with On Tech smart products
4G cellular network connection when
the fixed network is abnormal
Siren and voice reminding
Built-in backup battery of the Base
Station for 10 hours
Remote App/ local key fob/
voice(Alexa/ Google) arm and disarm
Video cloud storage

Door Sensor x1, Motion Detector x1, Water Leak Sensor x1, Temperature and Humidity Sensor x1, Base Station(4G) x1, Indoor Camera x1, Key Fob x1, Panic Button x1, Siren & Extender x1,