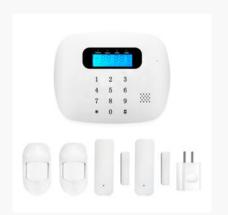

# Wi-Fi & 2G/4G+RF433/868 Security Kits

Work with On Tech smart products Alarm with 110dB sound and light flash

2G or 4G network, send SMS/call when alarm triggers.

3.7V/900mA battery, up to 12h Remote App/ voice(Alexa/Google) arm and disarm

### Wi-Fi +RF433/868 Security Kits

Work with On Tech smart products Siren and voice reminding Built-in backup battery for 6 hours Remote App/ local keypad/ voice (Alexa/ Google) arm and disarm

SOS version: PIR x1, Alarm Gateway x1, Door Sensor x1, key fob x1

Screen version: PIR x2, Alarm Gateway x1, Door Sensor x2