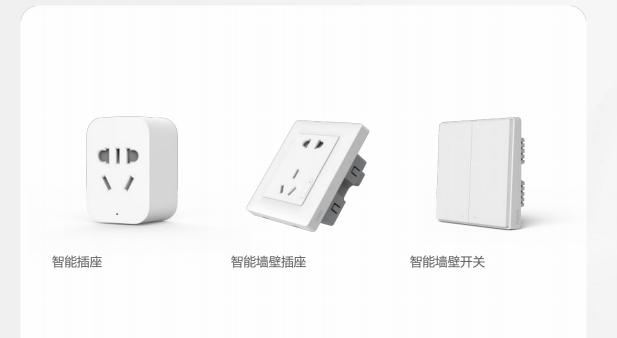

### **Switches and Sockets**

Turn the dumb devices into smart ones. Power on and off, support voice control, remote control, timing control and other functions.

- Voice Control
- Remote Control
- Timing Control
- App Control
- Automation