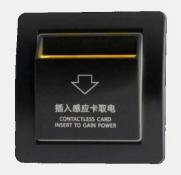

## **Power Supply Card**

Working as a sensor to trigger power supply, power cut off and linkage the smart devices to realize Welcome Mode and Away Mode