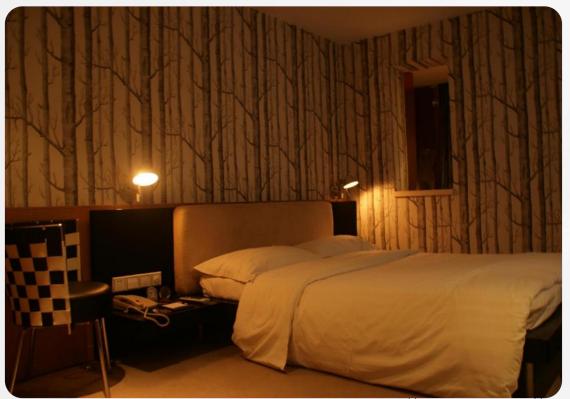

#### **Scene Description**

The light gradually brightened, air conditionor turns on, the curtain close slowly and the voice assistant report "Hello Mr. Chen, welcome to 7 Days Inn" after the card was inserted