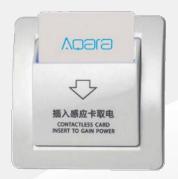

## **Power Supply Card**

Working as a sensor to trigger power supply, power cut off and linkage the smart devices to realize Welcome Mode and Away Mode

# Enable Away Mode after removing card for 30s:

lights off, turn off Air conditioner, open curtain, lock devices, windows not close detection...

# Enable Welcome Mode when card inserted:

Lights on, turn on air conditioner, close curtain, unlock devices, door's unclose detection, play welcome speech...