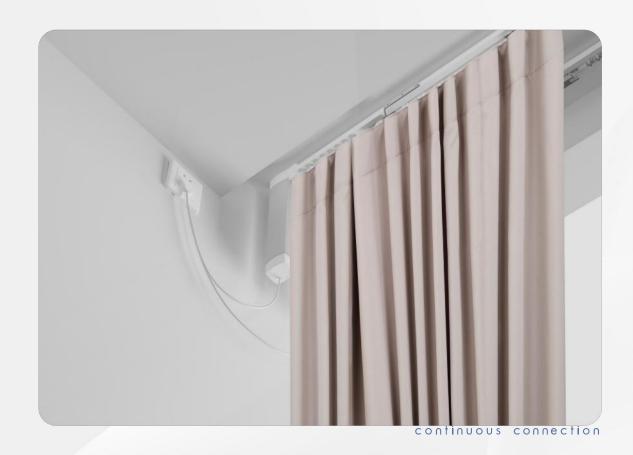

## **Smart Curtain Controller**

Agara

- One key to close/open curtain
- Pull to start automatically
- Timing Setting
- App Control
- Automation