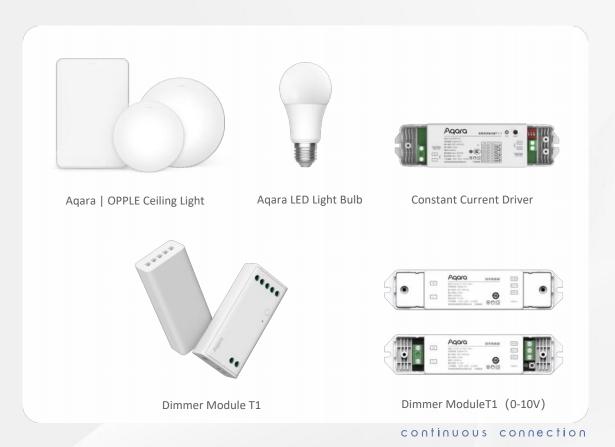

## **Smart Lights**

Smart control the hotel lights of ceiling lights, LED bulbs etc; Support color, color temperature brightness adjustment of downlights, spotlights, light stripe

- light sequence
- brightness adjustment
- colour temperature adjustment
- color adjustment
- · voice control
- app control
- linkage