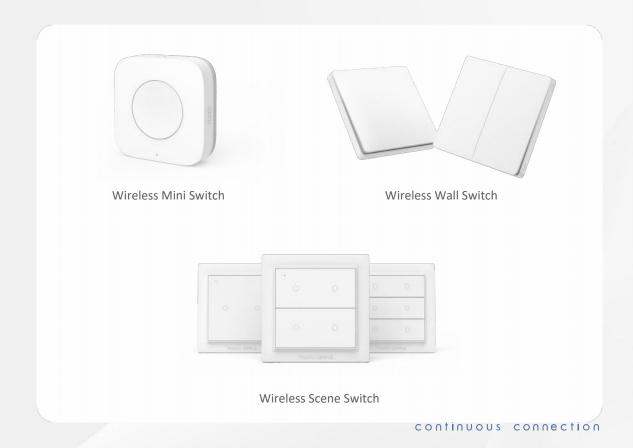

Customer can switch to different modes like reading mode, movie watching mode etc. by simply press Wireless Remote Switch or Smart Scene Panel S1

continuous connection