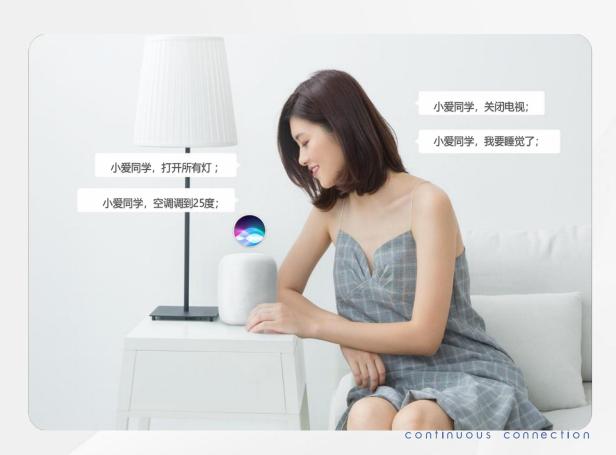

## **Voice Assistant Control**

Agara

Customer can switch to different modes like reading mode, movie watching mode etc. by sending command to Voice Assistant

**Related Products** 