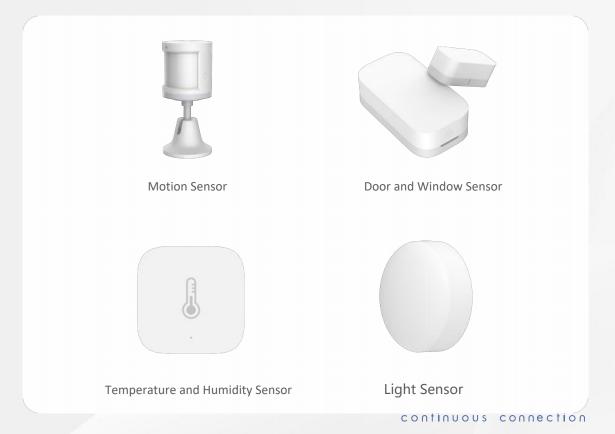

troller**

Agara

- One key to close/open curtain
- Pull to start automatically
- Timing Setting
- App Control
- Automation



## **Smart Lights**



Smart control the hotel lights of ceiling lights, LED bulbs etc; Support color, color temperature brightness adjustment of downlights, spotlights, light stripe

- light sequence
- brightness adjustment
- colour temperature adjustment
- color adjustment
- · voice control
- app control
- linkage



### **Switches and Sockets**



Turn the dumb devices into smart ones. Power on and off, support voice control, remote control, timing control and other functions.

- Voice Control
- Remote Control
- Timing Control
- App Control
- Automation





Scene Panel S1 can work with H1
Pro wall switch



智能墙壁开关 H1 Pro



智能场景面板开关 S1

## **Smart Sensors**









## Smart Hotel Management System



Through the smart hotel management platform, customer management and room control will be more efficient and smart. Big data and user analysis can provide perfect data support for the hotel operation.

#### **Role Management**

Administrator Authorization
Permissions Combination
Manage Permissions by Role
Operation Log of Each Role

#### **Device Management**

Remote Monitoring
Device Status

Scene Control

Enable/Disable Device

Debug and Maintenance

#### **Guest Management**

**Accommodation Status** 

Services Order

Pending Status

Voice Reminder

Task Allocation

#### **Data Analysis**

**Devices Operation Statistics** 

**User Activity Statistics** 

**Power Consumption Statistics** 

**Environmental Monitoring** 

**Alarm Statistics** 

**C