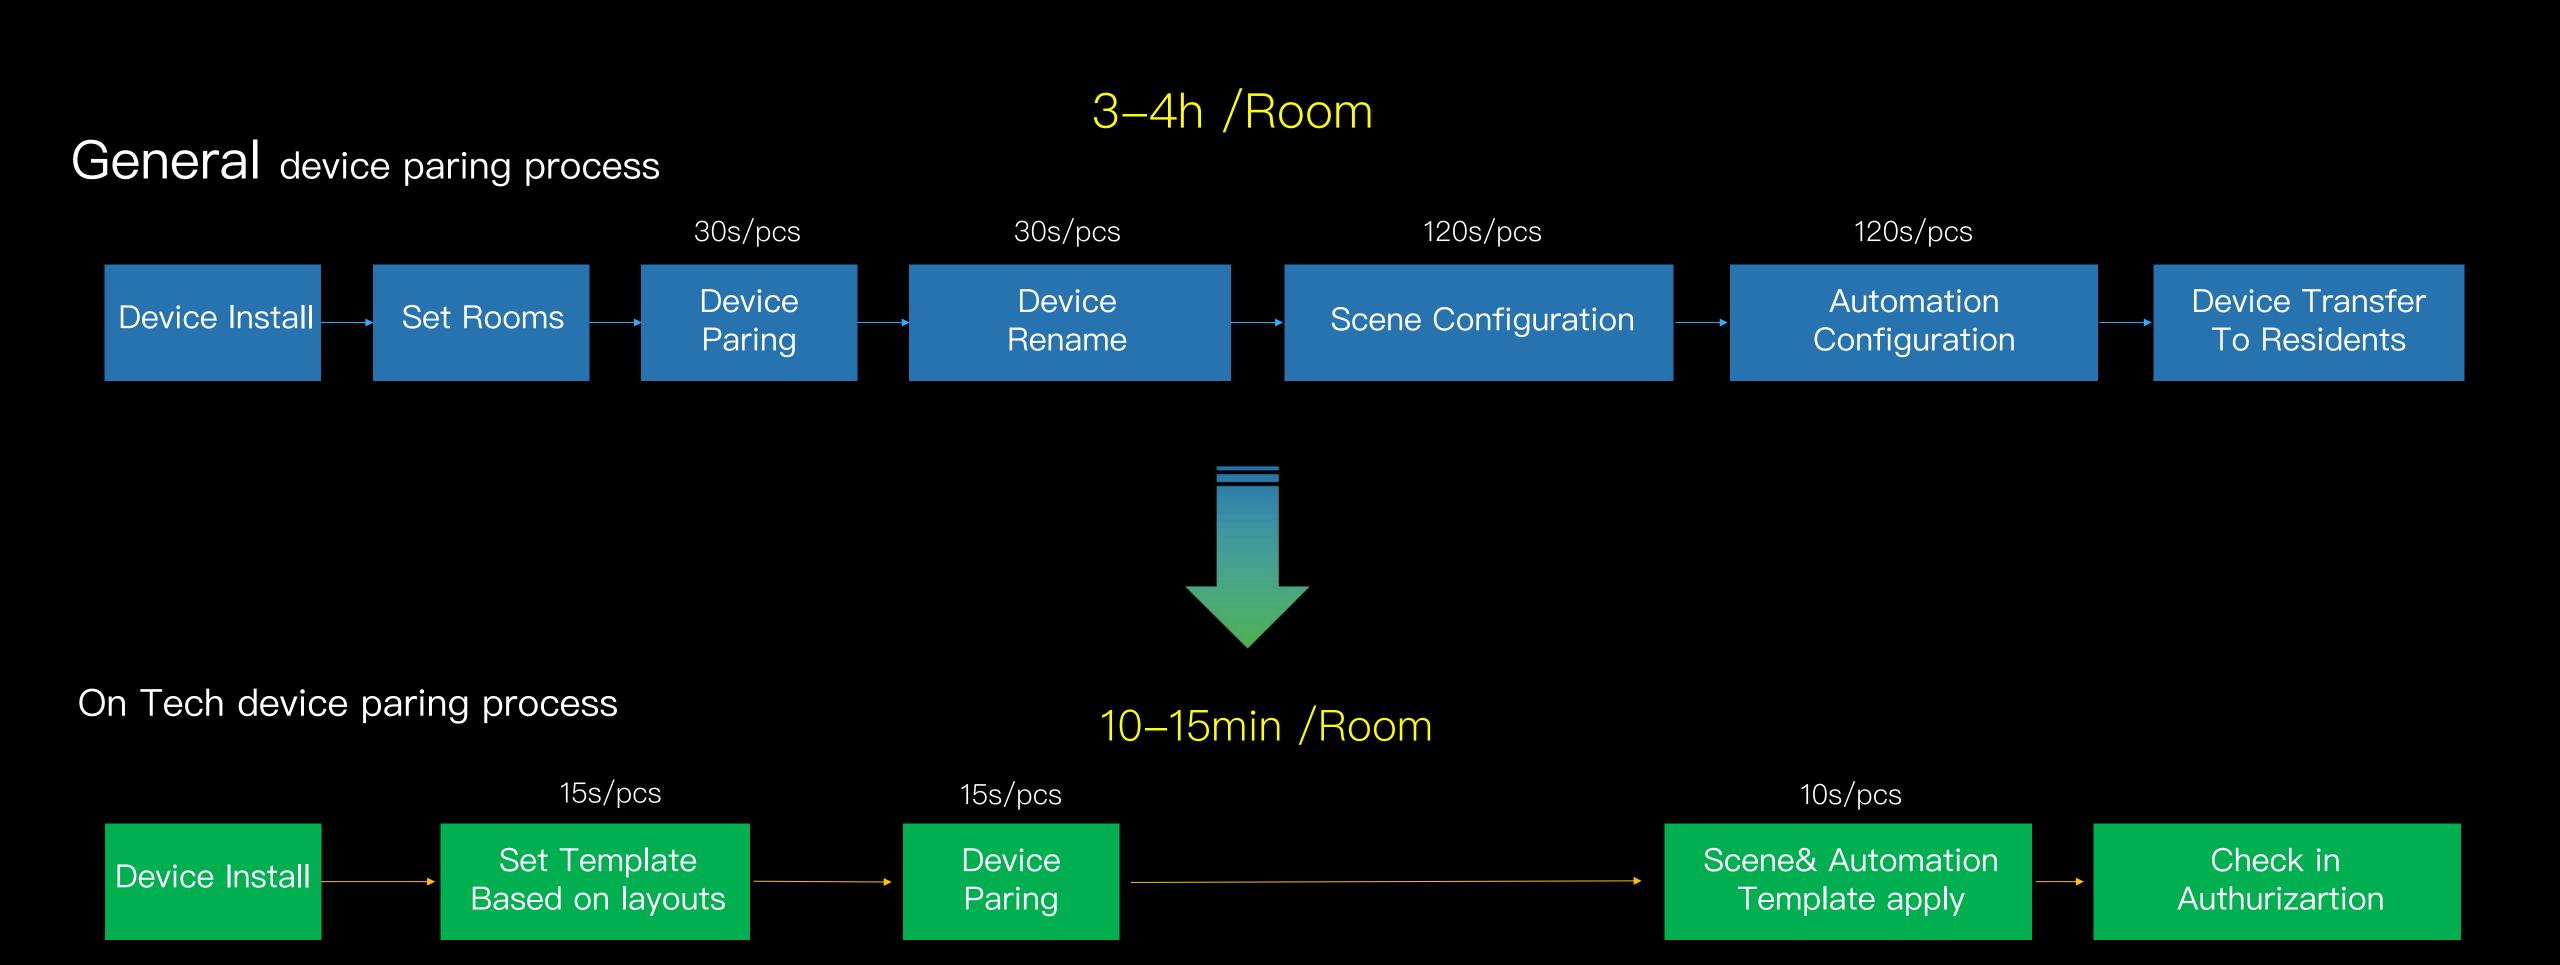

arty devices where they
would otherwise be unusable. This includes smart
lighting, leak sensing, curtains, voice control, and much
more.

#### Smart Energy



Control of thermostats and lighting for Tenants, Common Areas, and Vacant Units to conserve energy.







#### Self Guided Tour













Visitor

Rently

Apartment& Hotel SaaS

Mobile phone

<u>o</u> )

Smart Lock

Register on Rently, Search the surround vacant room

Provide the following service to visitor

Sync the visitor application Visitor get the limited Authorize the access to visitoraccess code via SMS

Visitor open the door lock Via access code

#### Benefits

- Safety
- Lease Faster
- Better Experience
- Increase Showing Hours
- Maximize Staff Efficiency





### Batch device configuration 10 times efficiency improve



#### Easy for Integration Comprehensive PaaS Capabilities







Provide applet/H5 SDK, open docking API, allowing partners to customize the development of device control terminal applications Provide hotel SaaS, construction SaaS, guest control applet, and support OEM.



## Smart Apartment& HotelSaaS Solution

How it works

System Introduction

Case Studies





# A Complete Apartment& Hotel IoT Control System





#### Brand Owner Management Platform



The brand owner management platform is aimed at KA customers that have vast resources and provide OEM hardware products to s m a r t Hotel, and helping them build the brands of smart hotel solutions.

This platform enables the centralized operation and management of their hotels, devices, channel agents and service providers, and suppo