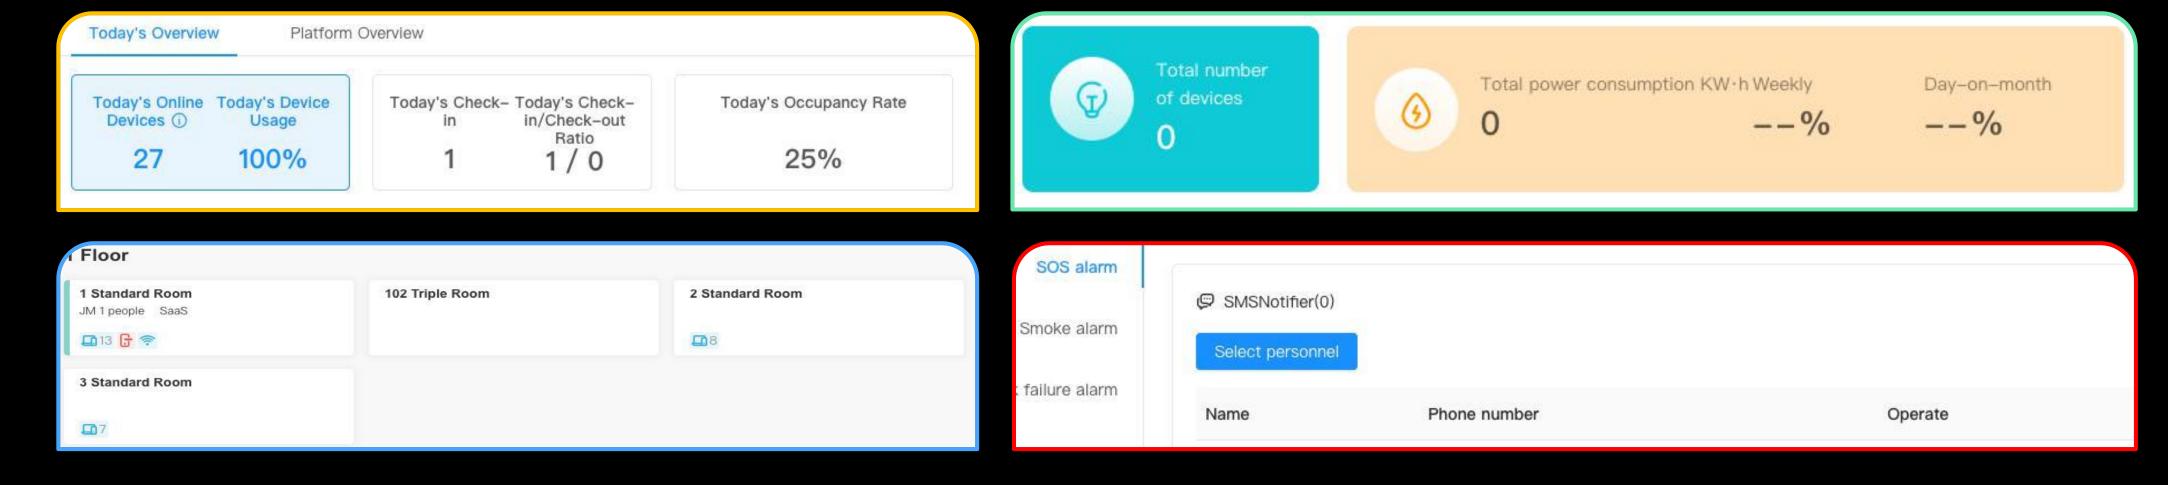

### Smart Apartment







#### Dashboard—Overview Devices, Alarm, Energy and Rooms









## Smart Access Solution – Residents, Visitor, delivery







#### A total access solution for Property Staff, Tenant and Visitors



- Face Register for staff、Tenant
- Authorize face and QR code access to selected Al Pad
- Support face, card and QR code to access
- Tenants can share temporary QR code for visitors to access

- [Hotel]Support Guests to change room status like no disturb, please clean, door bell etc.
- [Rentals]Support open door lock with password code, Card and H5 program.
- Easy to retrofit exiting lifts, suitable for 90% of the lifts.
- Support lift control with face recognition and QR code



#### Smart Access Solution Expand to Common Areas













Elevator

#### Security Alarm Manage—We care about tenants security



Security sensors play vital role in keep