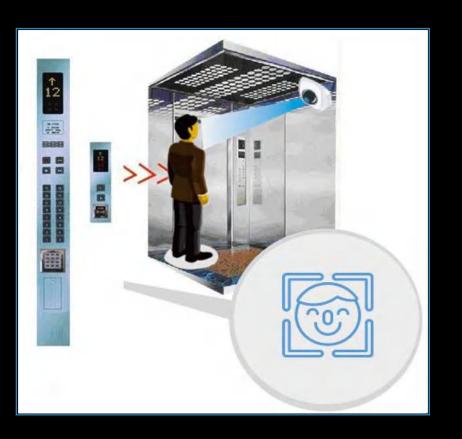

- [Hotel]Support Guests to change room status like no disturb, please clean, door bell etc.
- [Rentals]Support open door lock with password code, Card and H5 program.
- Easy to retrofit exiting lifts, suitable for 90% of the lifts.
- Support lift control with face recognition and QR code

#### Smart Access Solution Expand to Common Areas

Elevator