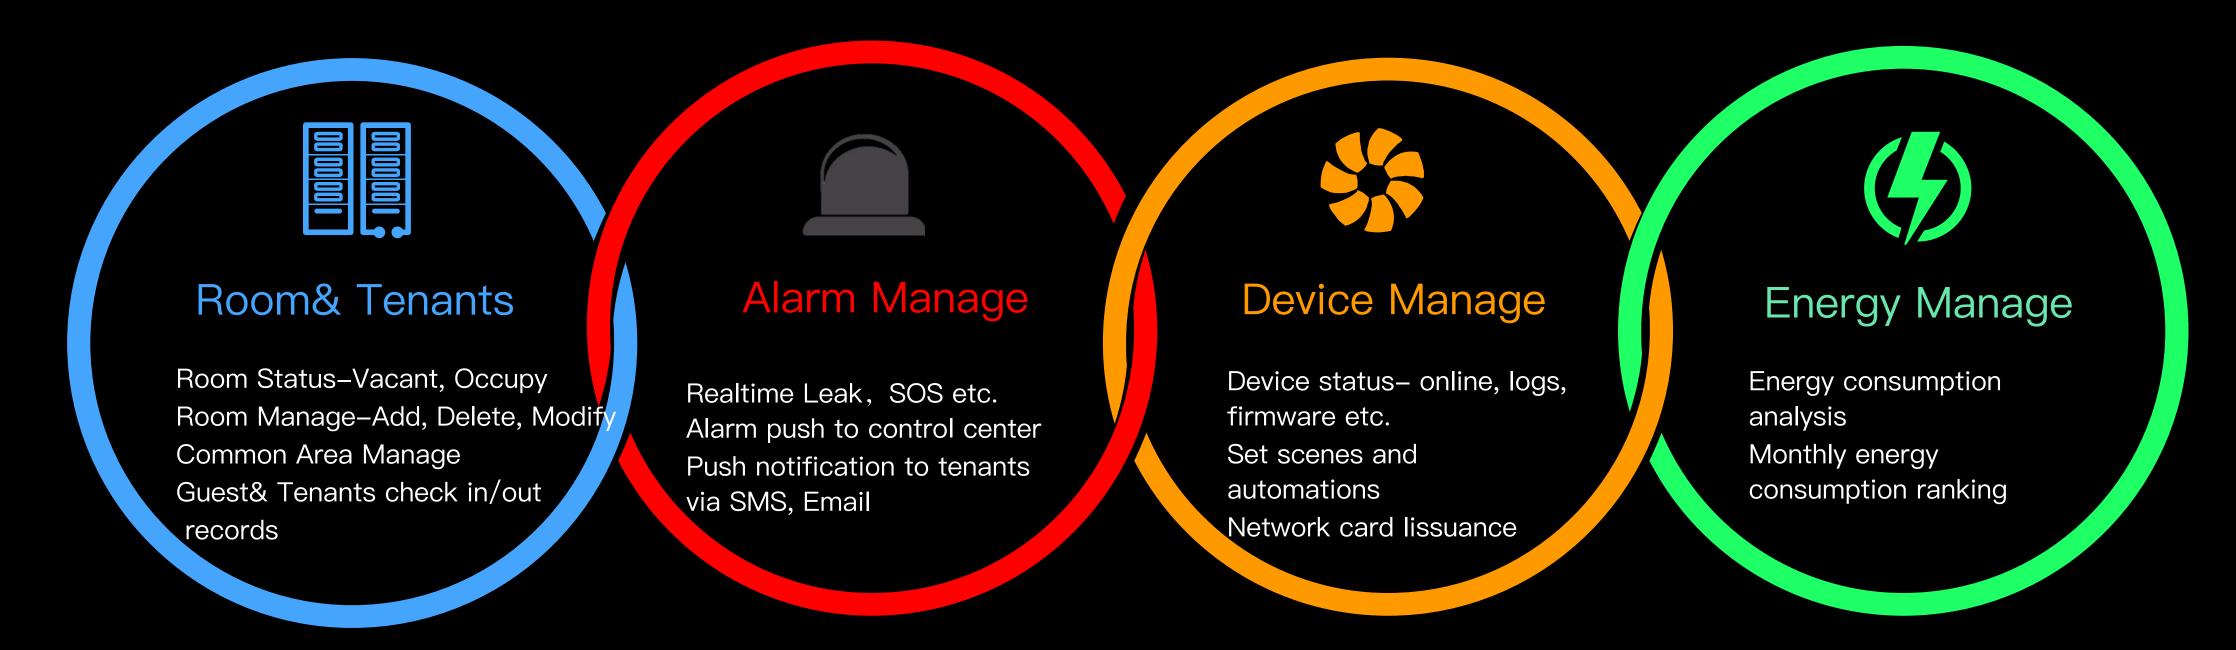

### Smart Apartment







#### Dashboard—Overview Devices, Alarm, Energy and Rooms









## Smart Access Solution – Residents, Visitor, delivery







#### A total access solution for Property Staff, Tenant and Visitors



- Face Register for staff、Tenant
- Authorize face and QR code access to selected Al Pad
- Support face, card and QR code to access
- Tenants can share temporary QR code for visitors to access

- [Hotel]Support Guests to change room status like no disturb, please clean, door bell etc.
- [Rentals]Support open door lock with password code, Card and H5 program.
- Easy to retrofit exiting lifts, suitable for 90% of the lifts.
- Support lift control with face recognition and QR code



#### Smart Access Solution Expand to Common Areas













Elevator

#### Security Alarm Manage—We care about tenants security



Security sensors play vital role in ke