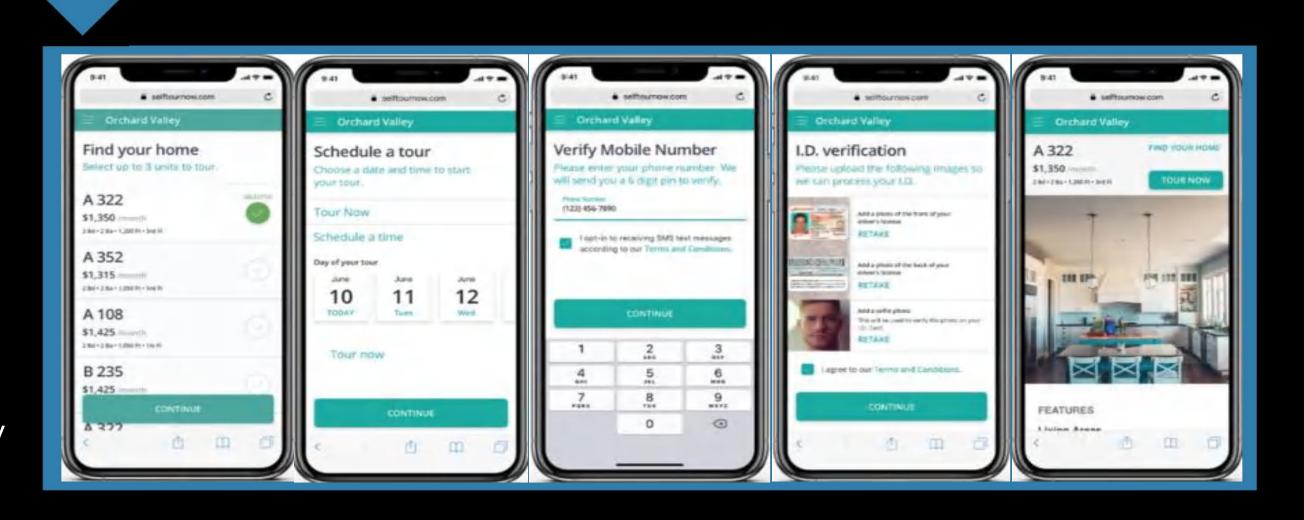

#### Self Guided Tour

Visitor

Rently

Apartment& Hotel SaaS

Mobile phone

<u>o</u> )

Smart Lock

Register on Rently, Search the surround vacant room

Provide the following service to visitor

Sync the visitor application Visitor get the limited Authorize the access to visitoraccess code via SMS

Visitor open the door lock Via access code