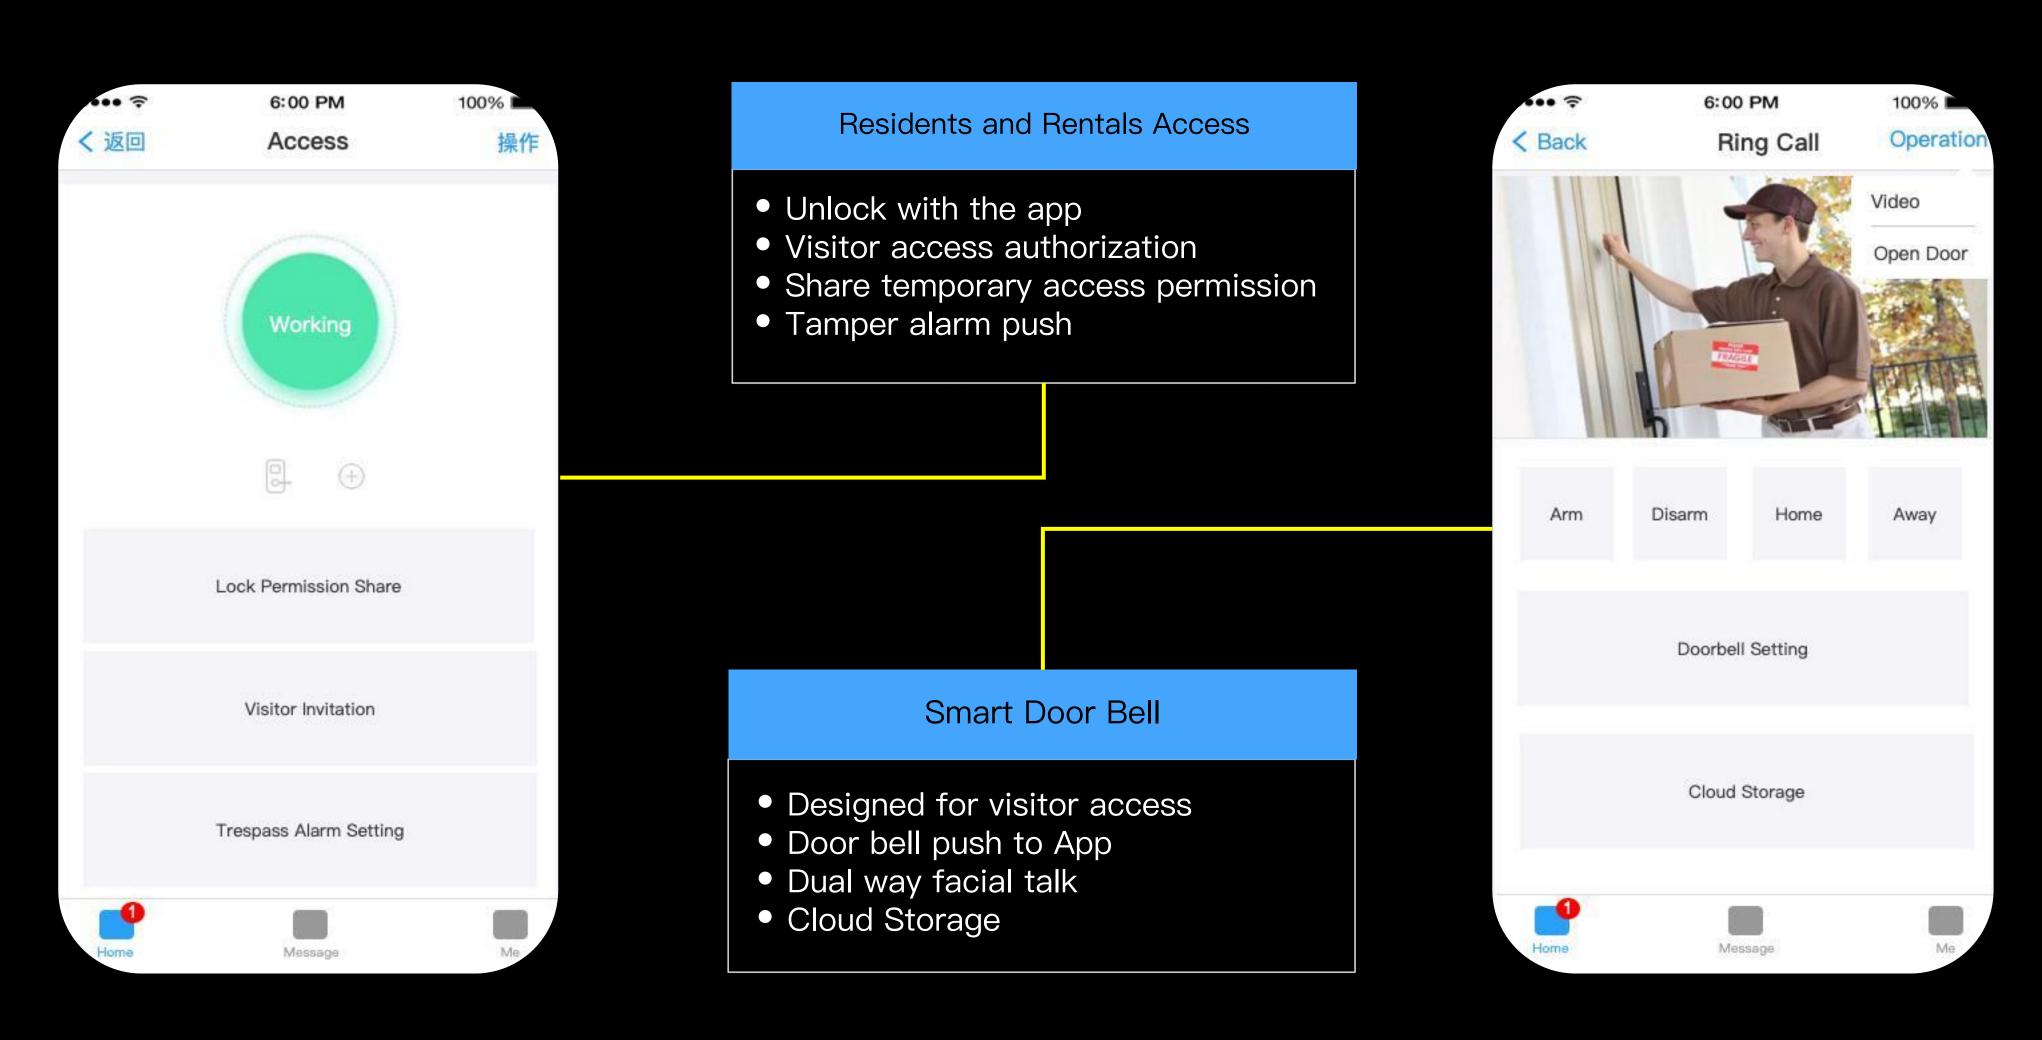

#### A total access solution for Property Staff, Tenant and Visitors

- Face Register for staff、Tenant
- Authorize face and QR code access to selected Al Pad
- Support face, card and QR code to access
- Tenants can share temporary QR code for visitors to access

- [Hotel]Support Guests to change room status like no disturb, please clean, door bell etc.
- [Rentals]Support open door lock with password code, Card and H5 program.
- Easy to retrofit exiting lifts, suitable for 90% of the lifts.
- Support lift control with face recognition and QR code