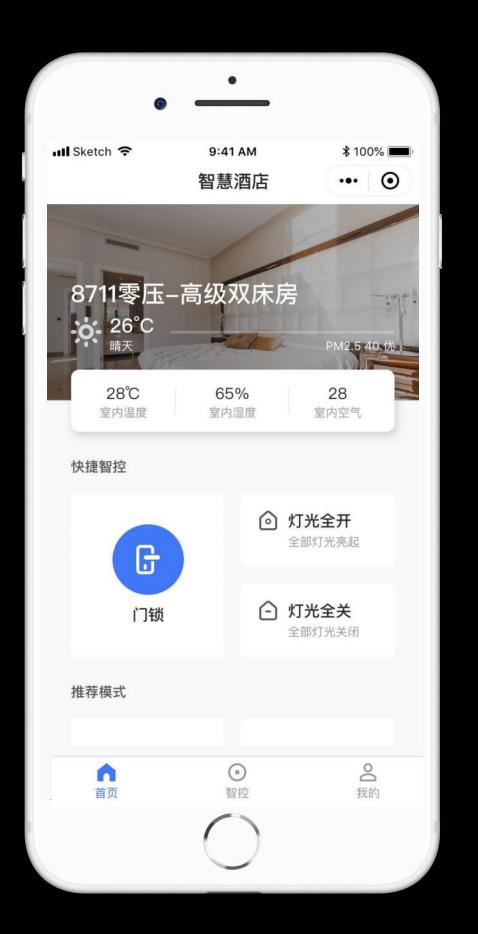

#### Dashboard—Overview Devices, Alarm, Energy and Rooms

#### Smart Automation

#### Meeting expectations of today's renters

Voice and Remote control

Set up customizable Scenes that will activate with an Alexa command or remote control through the Apartment& Hotel Mobile App and H5.

#### Smart Energy

Control of thermostats and lighting for Tenants, Common Areas, and Vacant Units to conserve energy.