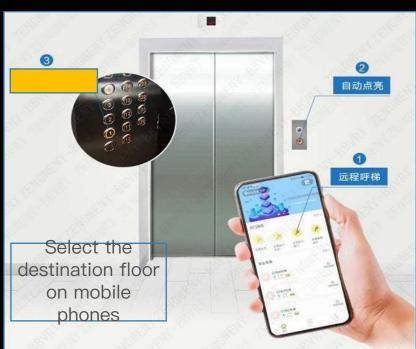

- [Hotel]Support Guests to change room status like no disturb, please clean, door bell etc.
- [Rentals]Support open door lock with password code, Card and H5 program.
- Easy to retrofit exiting lifts, suitable for 90% of the lifts.
- Support lift control with face recognition and QR code

#### Smart Access Solution Expand to Common Areas

Elevator