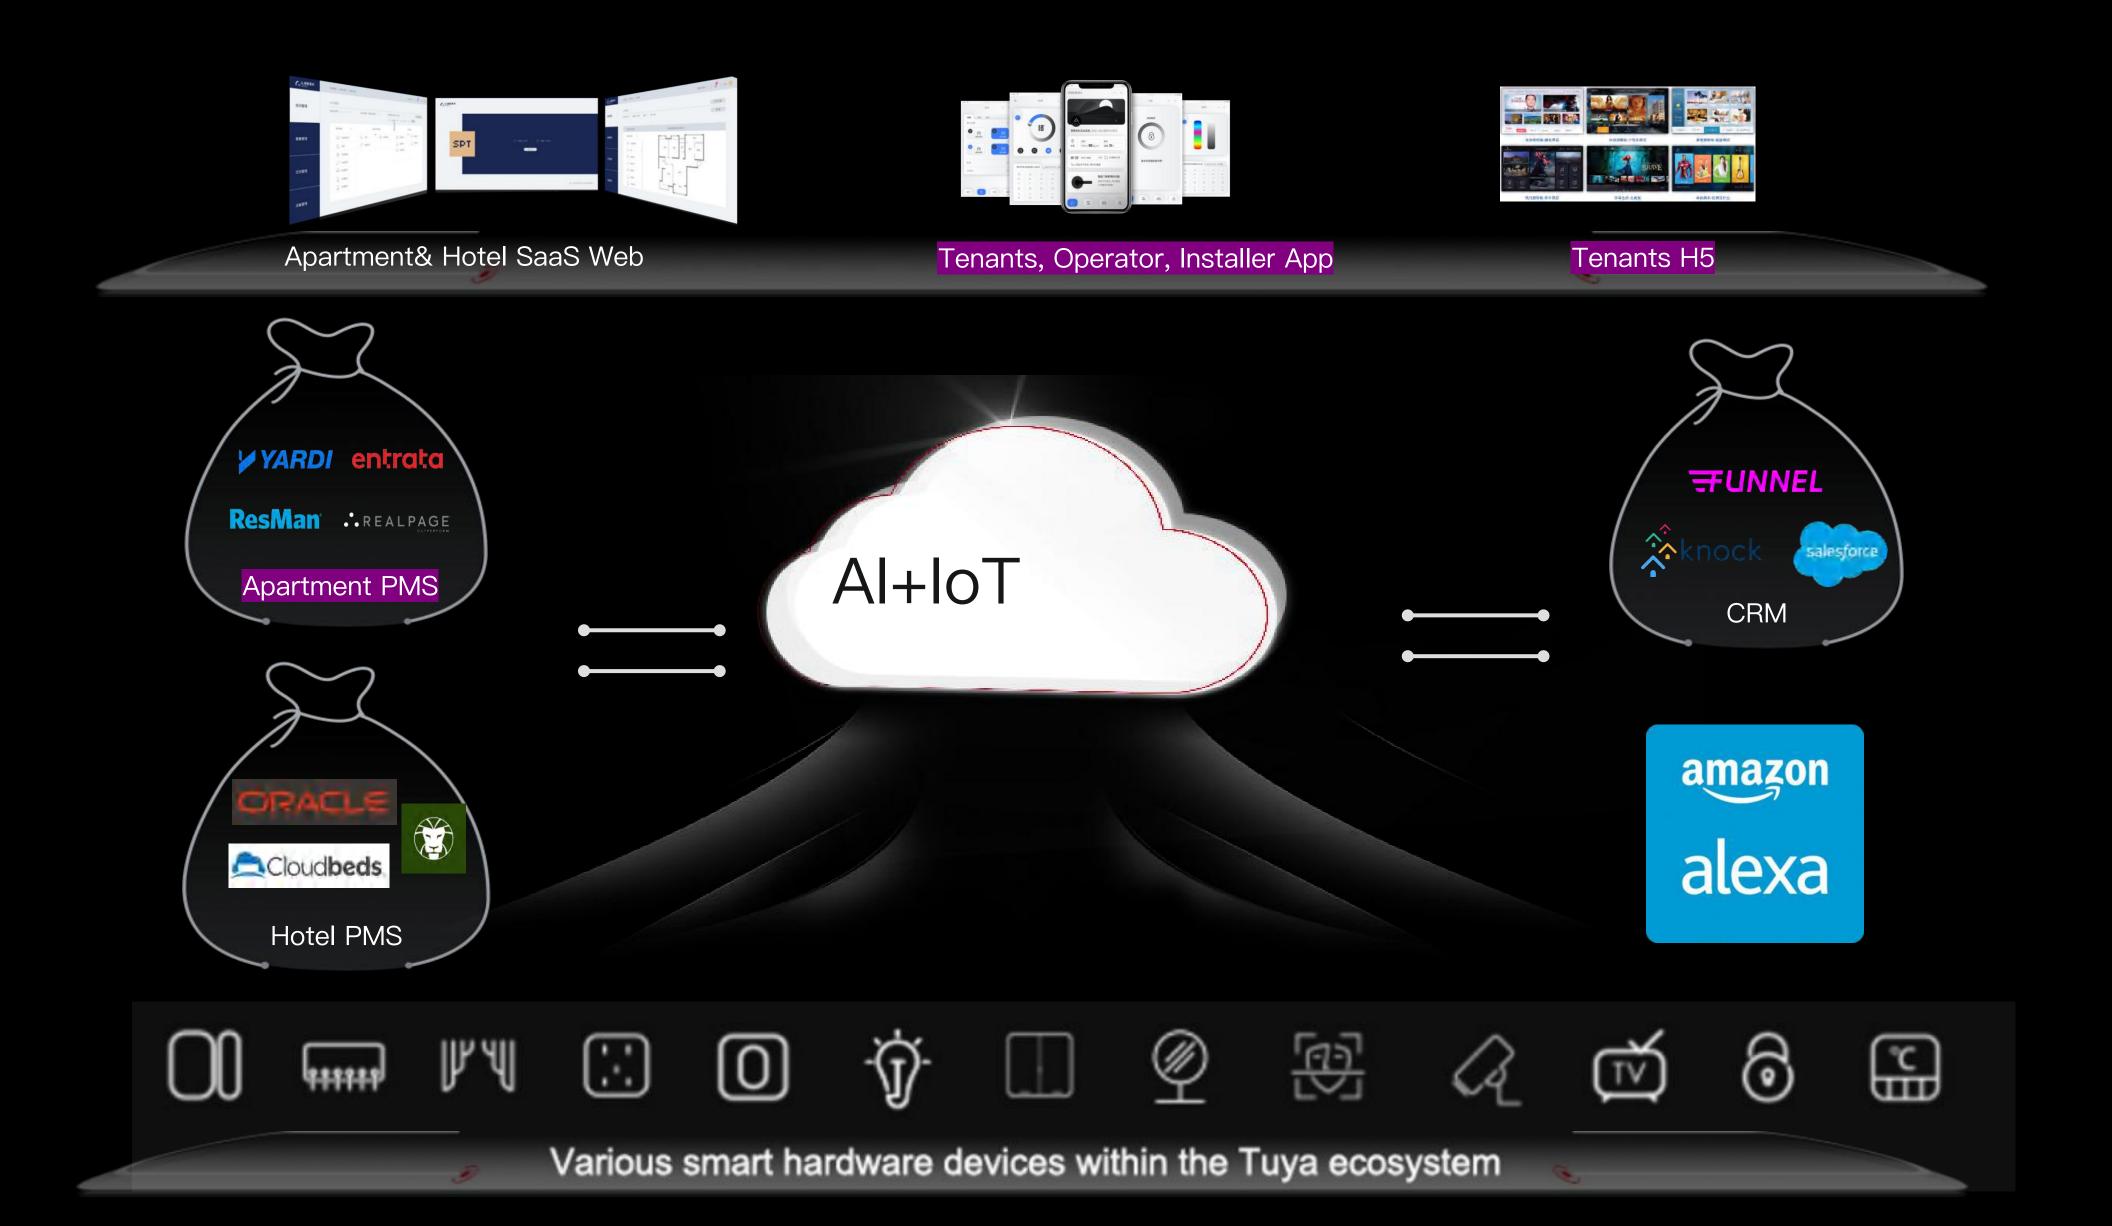

### Smart Apartment







#### Dashboard—Overview Devices, Alarm, Energy and Rooms









## Smart Access Solution – Residents, Visitor, delivery







#### A total access solution for Property Staff, Tenant and Visitors



- Face Register for staff、Tenant
- Authorize face and QR code access to selected Al Pad
- Support face, card and QR code to access
- Tenants can share temporary QR code for visitors to access

- [Hotel]Support Guests to change room status like no disturb, please clean, door bell etc.
- [Rentals]Support open door lock with password code, Card and H5 program.
- Easy to retrofit exiting lifts, suitable for 90% of the lifts.
- Support lift control with face recognition and QR code



#### Smart Access Solution Expand to Common Areas













Elevator

#### Security Alarm Manage—We care ab