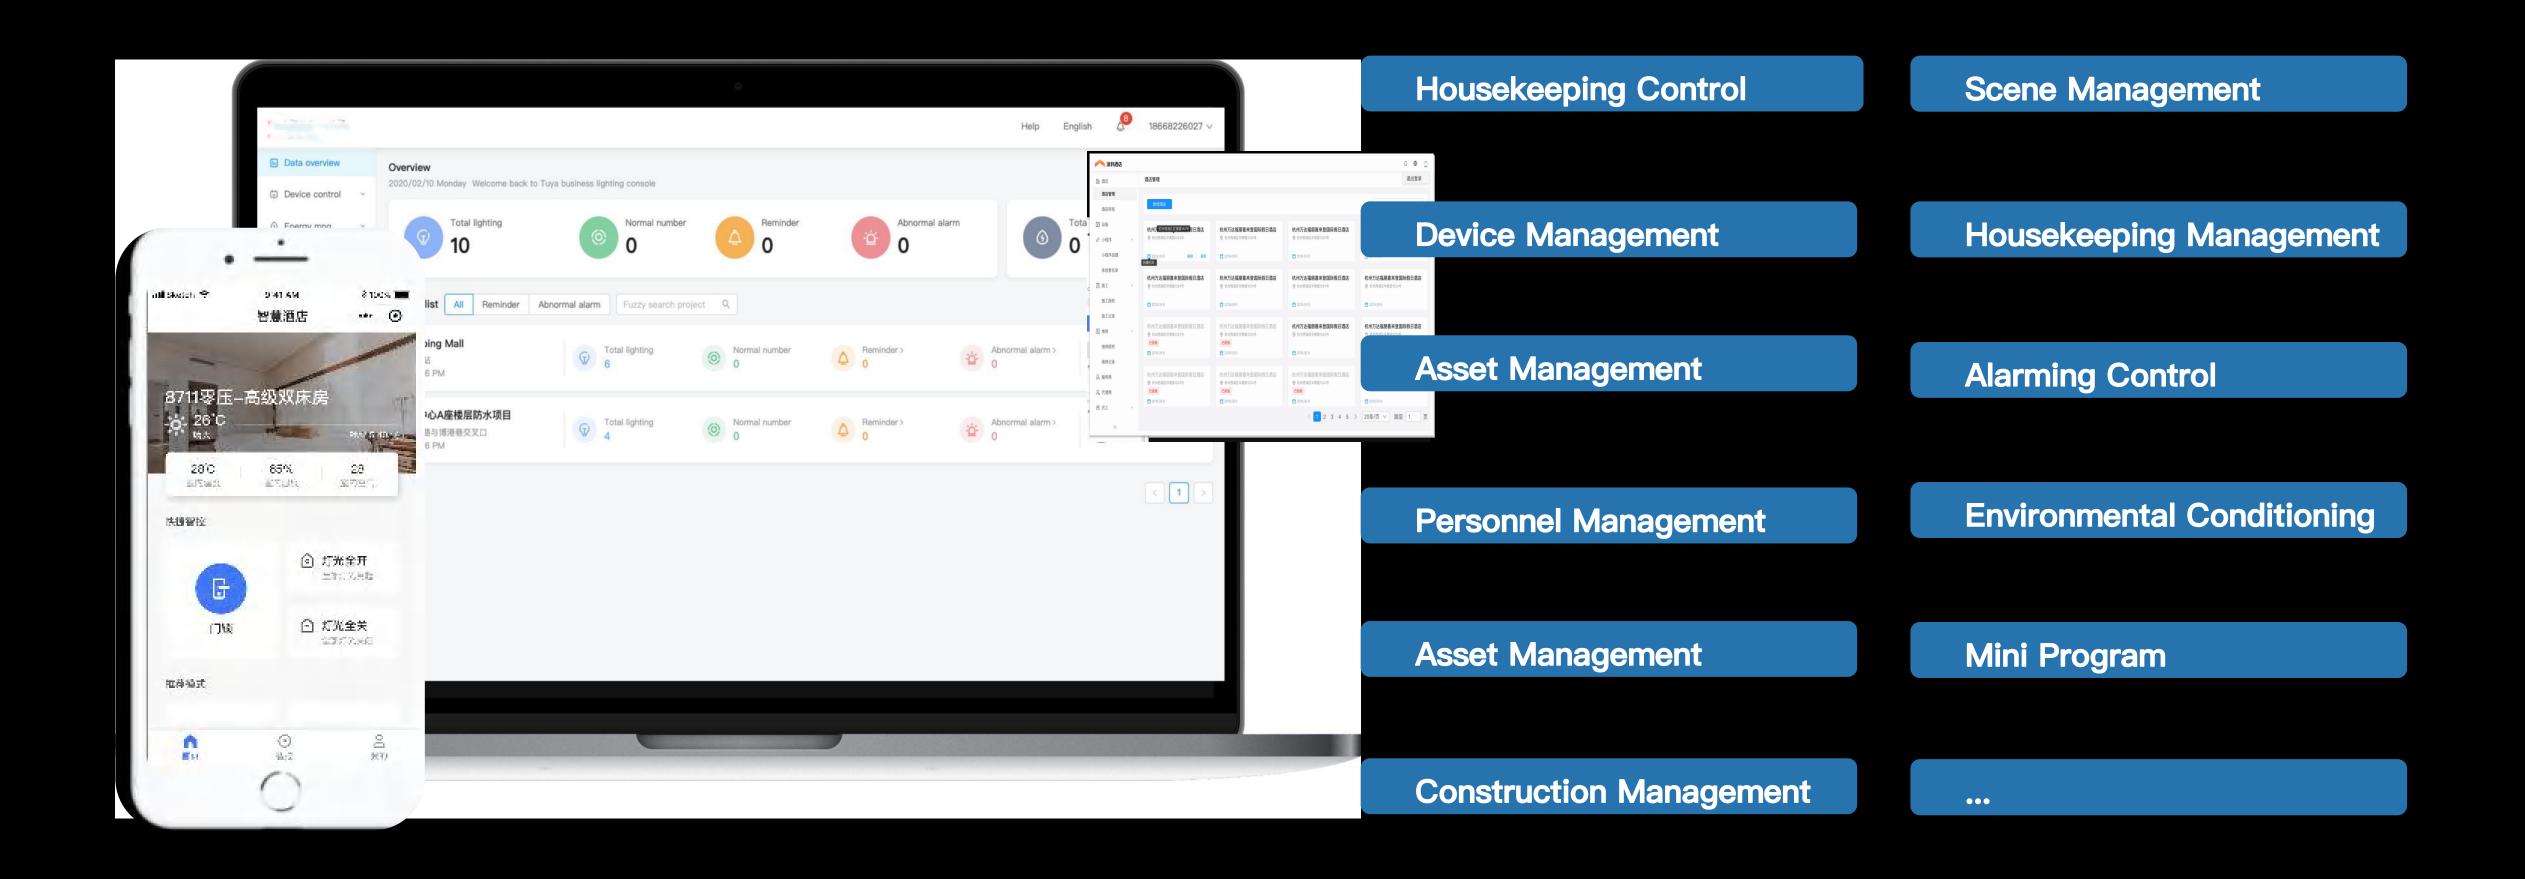

#### Dashboard—Overview Devices, Alarm, Energy and Rooms

#### Smart Automation

#### Meeting expectations of today's renters

Voice and Remote control

Set up customizable Scenes that will activate with an Alexa command or remote control through the Apartment& Hotel Mobile App and H5.

Powerful hardware ecosystem

With 200,000 integration products, w e provides
holistic control of popular third party devices where they
would otherwise be unusable. This includes smart
lighting, leak sensing, curtains, voice control, and much
more.

#### Smart Energy

Control of thermostats and lighting for Tenants, Common Areas, and Vacant Units to conserve energy.