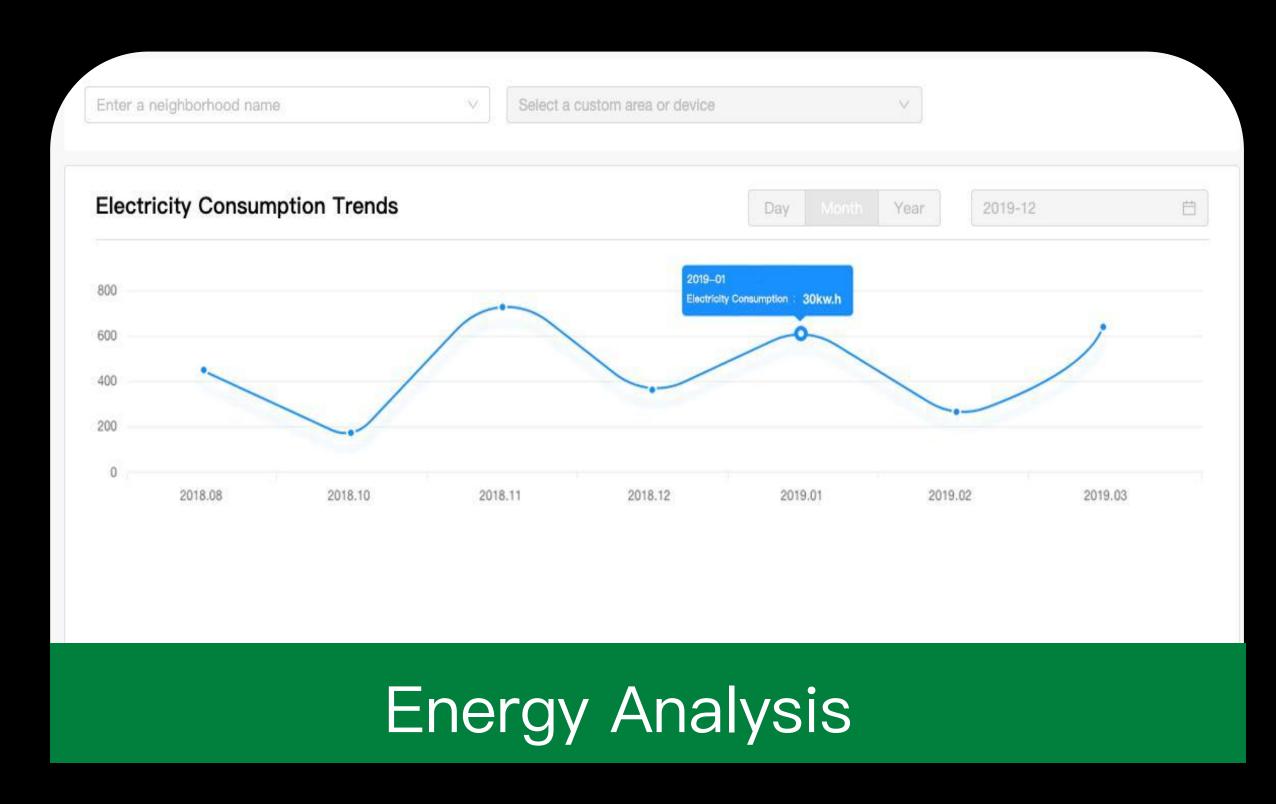

#### Smart Energy

Control of thermostats and lighting for Tenants, Common Areas, and Vacant Units to conserve energy.