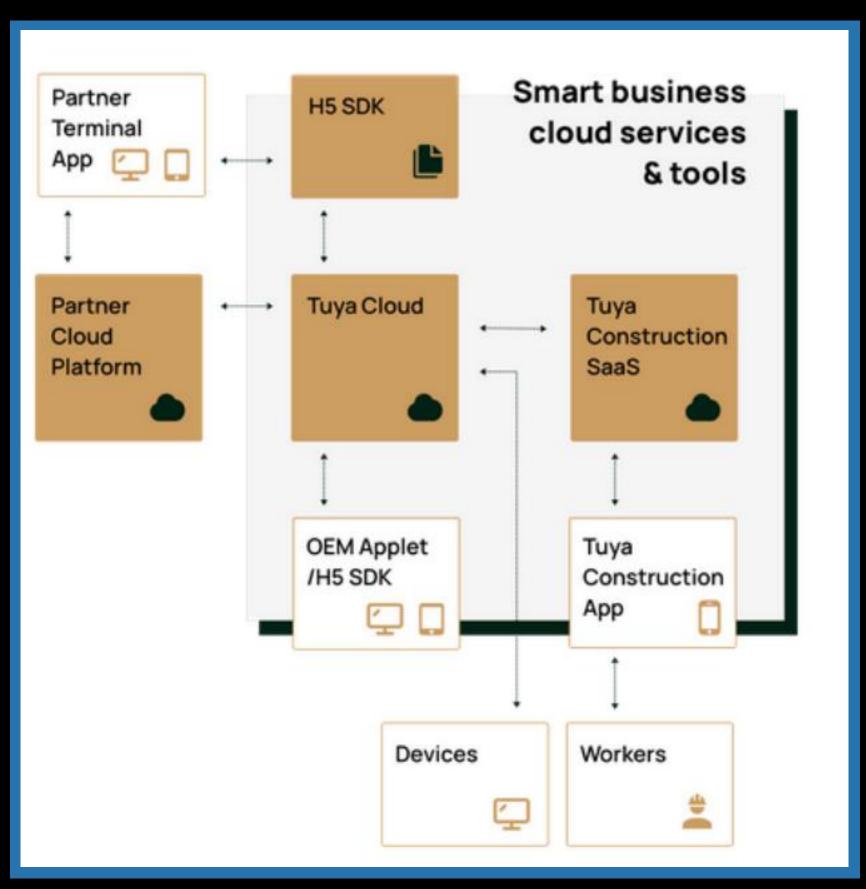

#### Brand Owner Management Platform

The brand owner management platform is aimed at KA customers that have vast resources and provide OEM hardware products to s m a r t Hotel, and helping them build the brands of smart hotel solutions.

This platform enables the centralized operation and management of their hotels, devices, channel agents and service providers, and supports customization of their own brands and domain names.