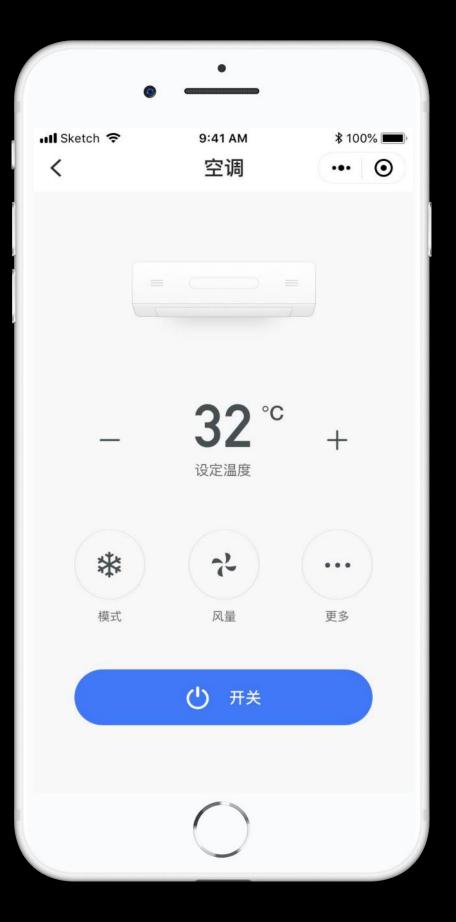

#### Smart Energy

Control of thermostats and lighting for Tenants, Common Areas, and Vacant Units to conserve energy.