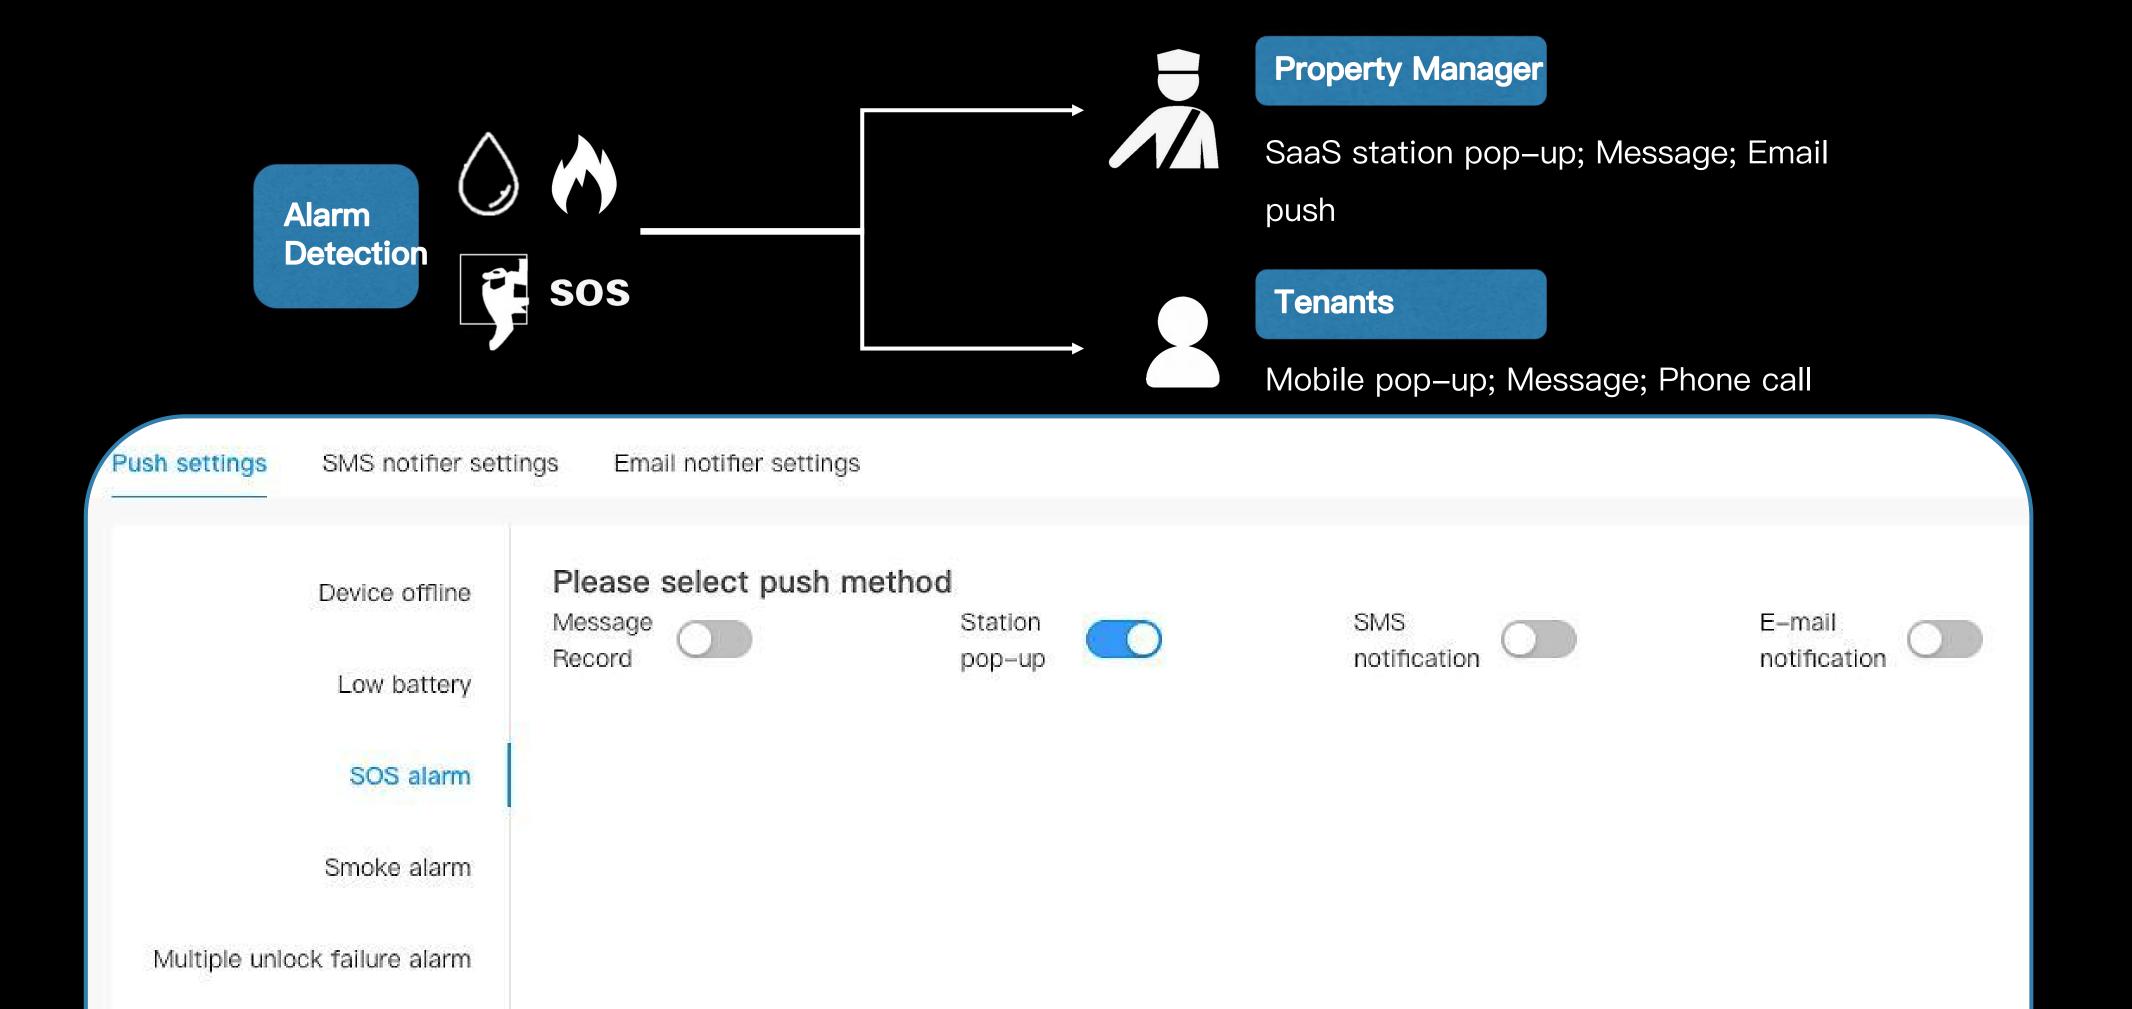

#### Security Alarm Manage—We care about tenants security

Security sensors play vital role in keeping properties protected. We have variety of sensor options, each providing its own unique value to property staff, residents and guests.

Powerful hardware ecosystem

With 200,000 integration products, w e provides
holistic control of popular third party devices where they
would otherwise be unusable. This includes smart
lighting, leak sensing, curtains, voice control, and much
more.