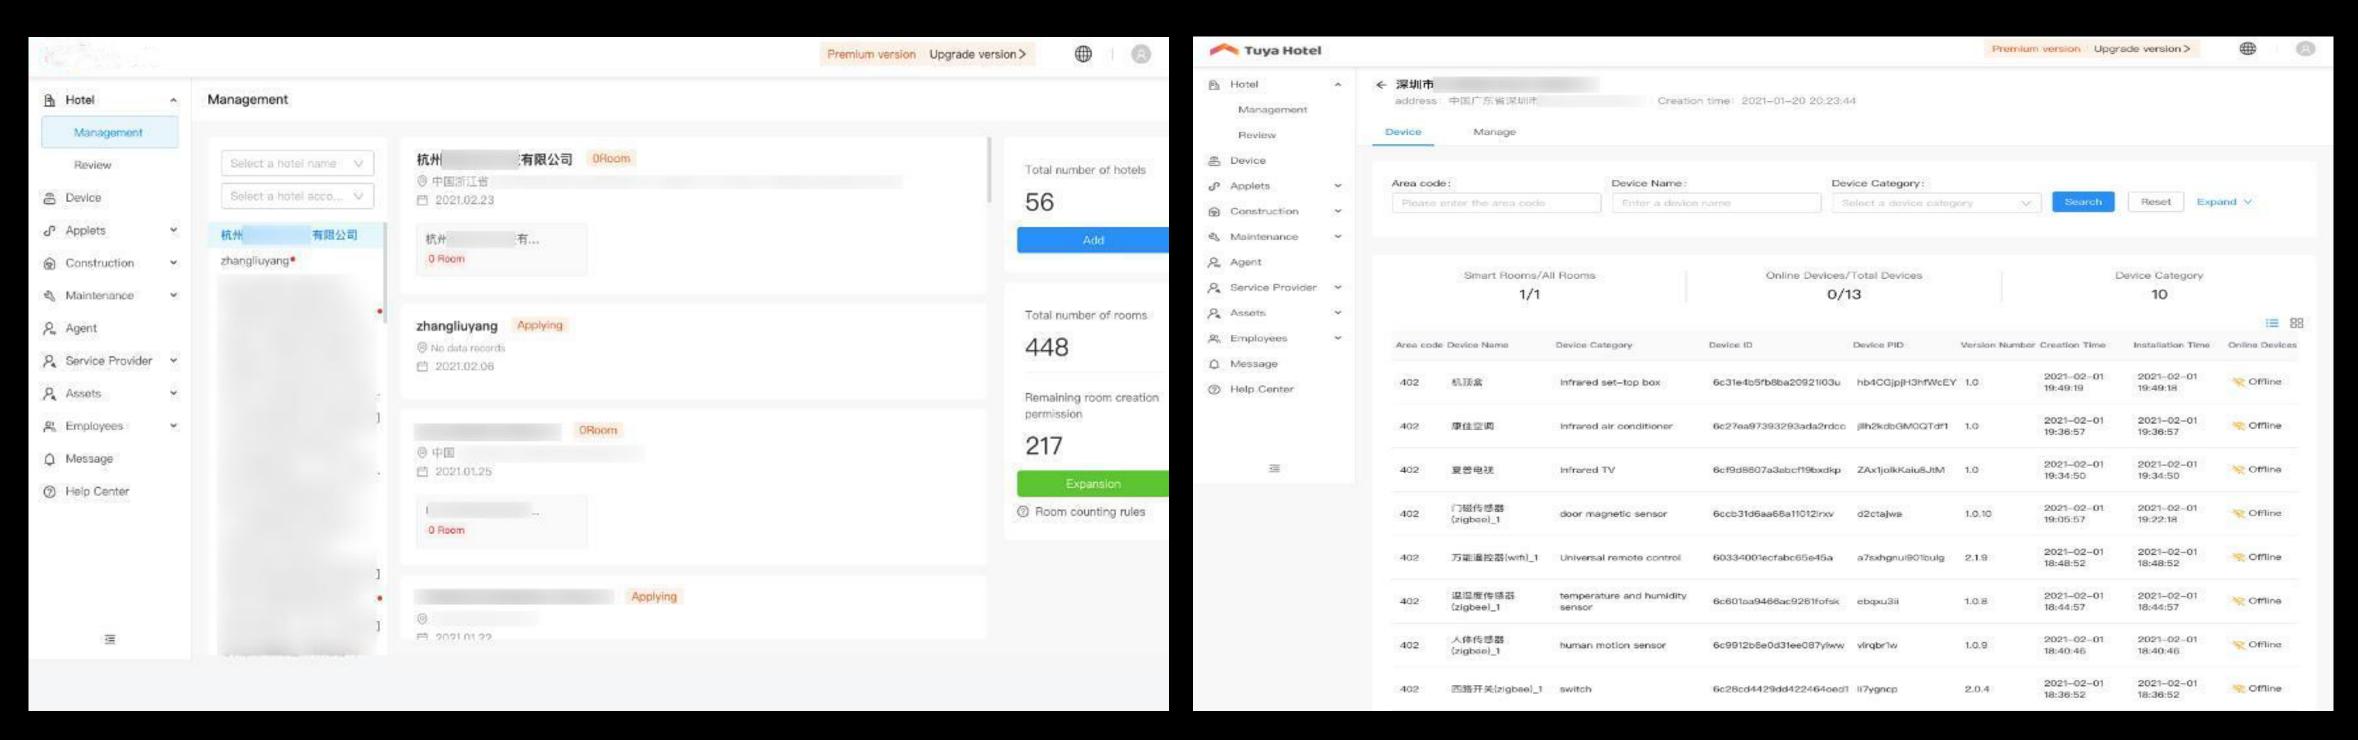

#### Brand Owner Management Platform

The brand owner management platform is aimed at KA customers that have vast resources and provide OEM hardware products to s m a r t Hotel, and helping them build the brands of smart hotel solutions.

This platform enables the centralized operation and management of their hotels, devices, channel agents and service providers, and supports customization of their own brands and domain names.