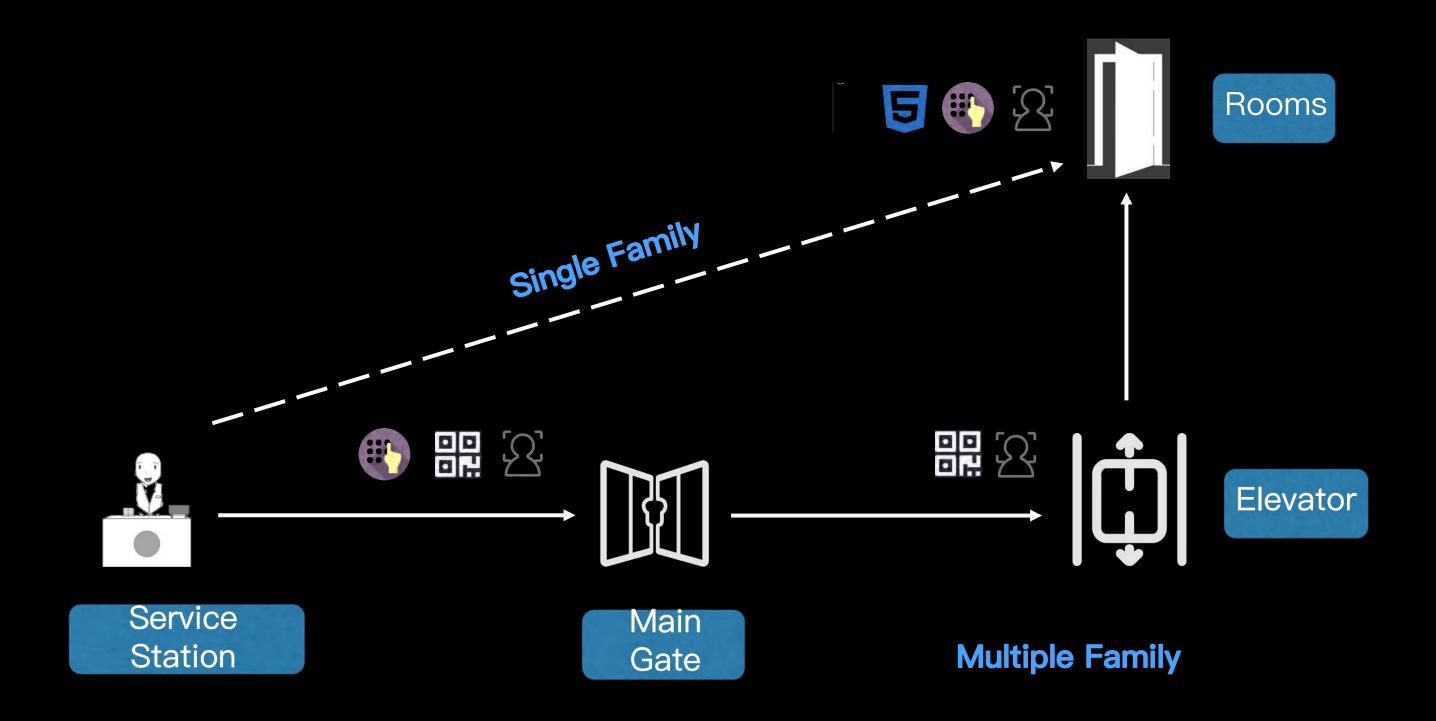

## Smart Access Solution – Residents, Visitor, delivery

#### Smart Access Solution Expand to Common Areas

Elevator