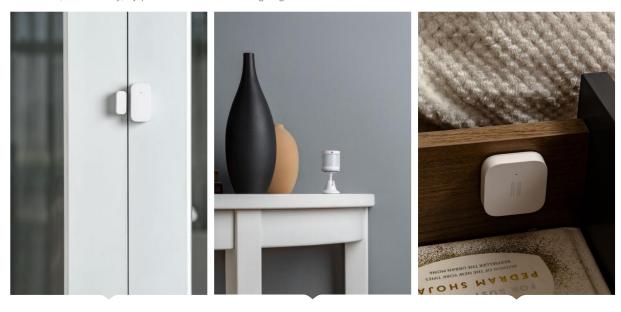

## Safety & Security Monitoring

Enable the Alert Mode. If abnormal movement is detected via the door or motion sensor, or if valuables are moved, the Aqara G2H Camera Hub will sound an alarm and send a 12 second video to your phone. You can also monitor your children's safety via your phone at any time. Moreover, you can arm and disarm the alarm system automatically, in case no motion is detected for some time, or manually, by press of a button before going out.

Vibration Sensor

G2H Camera Hub

Door and Window Sensor