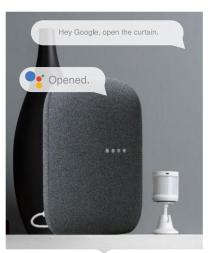

### Voice & App Control

## Allows you to set custom scenes to control multiple accessories at once, all with a single command

- · Ask your favorite voice assistant to help make your home cater to your unique daily routine.
- · You can control Aqara connected lights and appliances from anywhere away from home by using the Aqara Home app or Apple Home app.

Hey Siri, Is the front door closed?

Alexa, turn on the fan please.

Hey Google, open the curtain.