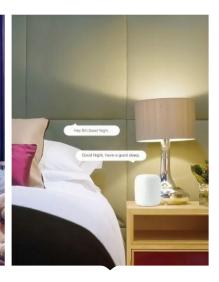

#### **Good Night**

Time to say good night. Simply say "Good Night" to your voice assistant to turn off all lights, close all curtains, and activate the Alert Mode.

#### Say "Hey Siri, Good Night", Agara will automatically

- · Turn on the night light.
- · Turn off the lights in the entire house.
- · Close the curtains.
- · Enable the alert mode.

Hub

**Curtain Controller** 