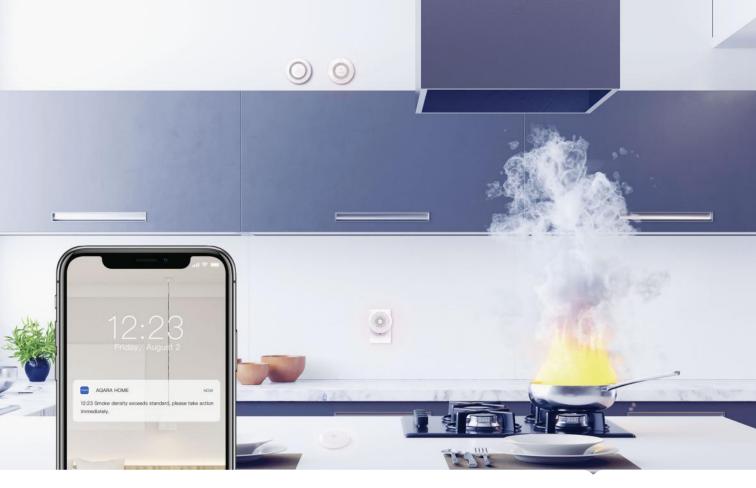

#### **Detect Abnormal Activities**

· Once abnormal level of natural gas, smoke or water is detected, the Aqara Hub will sound an alarm and push a notification to your phone.

+

+

Hub

Water Leak Sensor

Smart Smoke Detector

Smart Natural Gas Detector