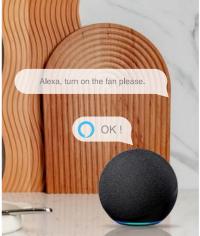

### Voice & App Control

## Allows you to set custom scenes to control multiple accessories at once, all with a single command

- · Ask your favorite voice assistant to help make your home cater to your unique daily routine.
- · You can control Aqara connected lights and appliances from anywhere away from home by using the Aqara Home app or Apple Home app.

Hey Siri, Is the front door closed?

Alexa, turn on the fan please.

Hey Google, open the curtain.