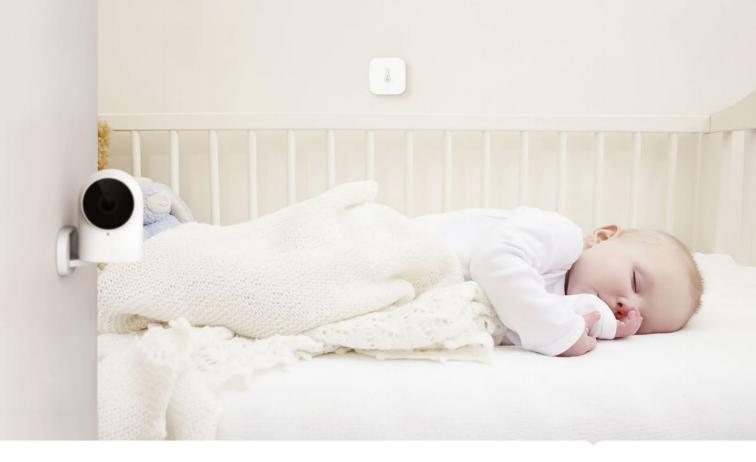

#### Nursery

· Automatically turn on the humidifier or fan to maintain the ideal climate for your baby. With an Aqara Temperature and Humidty Sensor and the Aqara G2H Camera Hub, you can check room temperature and monitor your baby's room in real time, providing a safe and comfortable environment for your child.

+

+

Temperature and Humidity Sensor

Smart Plug

G2H Camera Hub