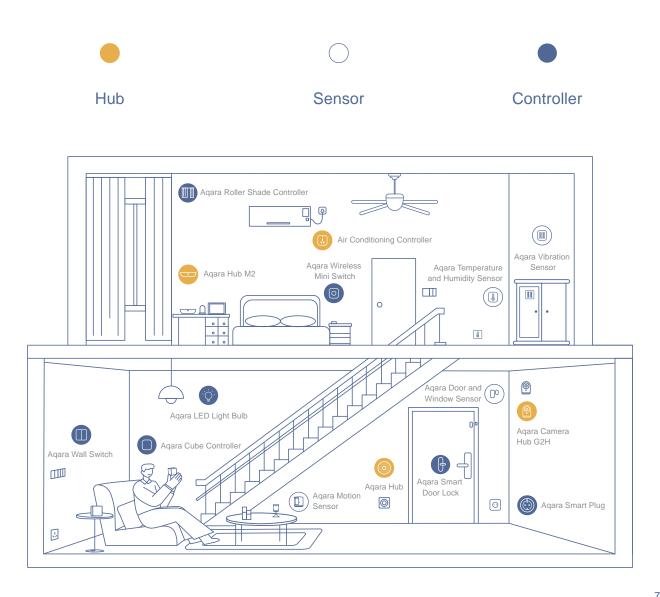

## **Aqara Smart Home**

### **Remote Monitoring**

When you are at work, your home is at your command. You can check the status of doors, windows and home appliances. View the live video on your phone and check the entrance records captured by the Aqara Door Lock. Aqara will push notifications to your phone if abnormal activities are detected.

## Safety & Security Monitoring

Enable the Alert Mode. If abnormal movement is detected via the door or motion sensor, or if valuables are moved, the Aqara G2H Camera Hub will sound an alarm and send a 12 second video to your phone. You can also monitor your children's safety via your phone at any time. Moreover, you can arm and disarm the alarm system automatically, in case no motion is detected for some time, or manually, by press of a button before going out.

#### **Detect Abnormal Activities**

· Once abnormal level of natural gas, smoke or water is detected, the Aqara Hub will sound an alarm and push a notification to your phone.

+

+

Hub

Water Leak Sensor

Smart Smoke Detector

#### Nursery

· Automatically turn on the humidifier or fan to maintain the ideal climate for your baby. With an Aqara Temperature and Humidty Sensor and the Aqara G2H Camera Hub, you can check room temperature and monitor your baby's room in real time, providing a safe and comfortable environment for your child.

#### **Elder Care**

- · When signs of inactivity have been detected over a period of time, the Hub will sent a push notification to your phone.
- · Experiencing pain or physical discomfort, an emergency notification can be sent to caregivers at the touch of a Wireless Mini Switch.
- · The Aqara Hub can also act as a night light that can be automatically turned on when motion is detected, making everyone's lives safer and easier.

### **Automation & Scene Creation**

You can customize the Aqara Wireless Mini Switch to enable reading mode. For example, with a single press, you can close the curtains and automatically adjust the lights to the right level.