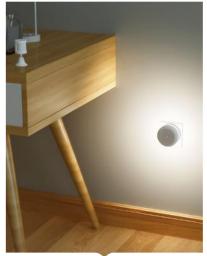

#### **Elder Care**

- · When signs of inactivity have been detected over a period of time, the Hub will sent a push notification to your phone.
- · Experiencing pain or physical discomfort, an emergency notification can be sent to caregivers at the touch of a Wireless Mini Switch.
- · The Aqara Hub can also act as a night light that can be automatically turned on when motion is detected, making everyone's lives safer and easier.

Wireless Mini Switch

Motion Sensor

Hub