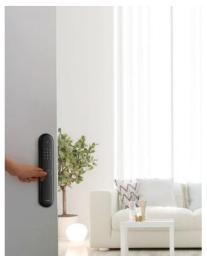

#### **Coming Home**

Upon your arrival, the curtains can open automatically, and the living room lights, humidifier, and heater can also turn on simultaneously.

#### When you open the Aqara Door Lock, Aqara will automatically

- · Turn on the lights in the living room.
- · Turn on the humidifier.
- · Turn on the heater.
- · Disable the alert mode.

Hub

**Curtain Controller** 

Smart Plug

Wall Switch

Smart Door Lock